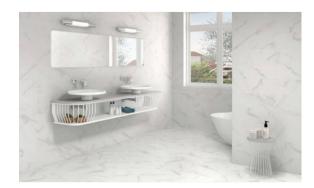

# PRODUCT BLANCO THASSOS

24"x24" | Matte | Porcelain





## **ROOM SCENES**









#### **TECHNICAL DATA**

NAME: Blanco Thassos CODE: 12595124 SIZE: 24"x24" FAMILY: Ceramics

SERIES: Blanco Thassos

FINISH: Matte LOOK: Marble TYPOLOGY: Porcelain COLORS: White TYPE OF PIECE: Field Tile

PEI RAITING: 5

SHADE VARIATION: V2



### **PACKING**

|         |              | BOX |      |    | PALLET |      |    |
|---------|--------------|-----|------|----|--------|------|----|
| Size    | Product type | pcs | sqft | lb | boxes  | sqft | lb |
| 24"x24" | Field Tile   | 5   | 16   |    |        | 576  |    |

#### **SALES UNIT** sqft

**WARNING** The information contained in this packing list is for guidance only, the contents of the packing may vary. Please consult our sales representatives for an exact list.