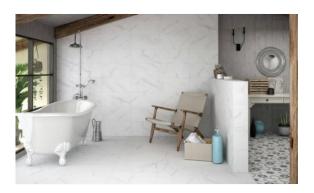

# PRODUCT BLANCO THASSOS

24"x24" | Matte | Porcelain





## **ROOM SCENES**









#### **TECHNICAL DATA**

NAME: Blanco Thassos CODE: 12595124 SIZE: 24"x24" FAMILY: Ceramics

SERIES: Blanco Thassos

FINISH: Matte LOOK: Marble TYPOLOGY: Porcelain COLORS: White TYPE OF PIECE: Field Tile

PEI RAITING: 5

SHADE VARIATION: V2



### **PACKING**

|         |              | BOX |      |    | PALLET |      |    |
|---------|--------------|-----|------|----|--------|------|----|
| Size    | Product type | pcs | sqft | lb | boxes  | sqft | lb |
| 24"x24" | Field Tile   | 5   | 16   |    |        | 576  |    |

#### **SALES UNIT** sqft

**WARNING** The information contained in this packing list is for guidance only, the contents of the packing may vary. Please consult our sales representatives for an exact list.