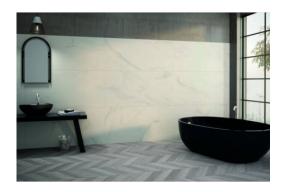

# PRODUCT BLANCO THASSOS

24"x24" | Matte | Porcelain





## **ROOM SCENES**









#### **TECHNICAL DATA**

NAME: Blanco Thassos CODE: 12595124 SIZE: 24"x24" FAMILY: Ceramics

SERIES: Blanco Thassos

FINISH: Matte LOOK: Marble TYPOLOGY: Porcelain COLORS: White TYPE OF PIECE: Field Tile

PEI RAITING: 5

SHADE VARIATION: V2



### **PACKING**

|         |              | BOX |      |    | PALLET |      |    |
|---------|--------------|-----|------|----|--------|------|----|
| Size    | Product type | pcs | sqft | lb | boxes  | sqft | lb |
| 24"x24" | Field Tile   | 5   | 16   |    |        | 576  |    |

#### **SALES UNIT** sqft

**WARNING** The information contained in this packing list is for guidance only, the contents of the packing may vary. Please consult our sales representatives for an exact list.