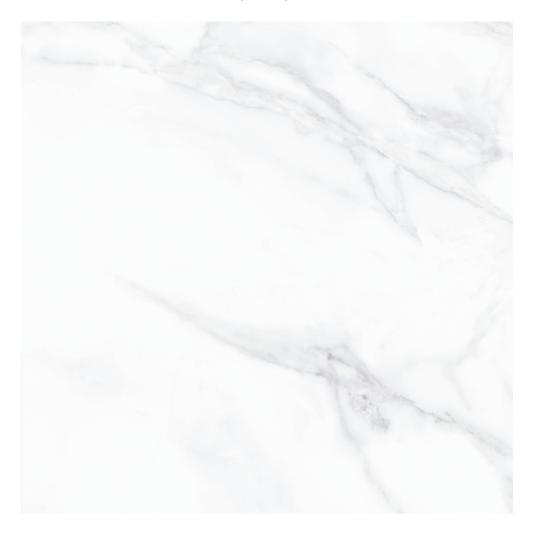

# PRODUCT BLANCO THASSOS

24"x24" | Matte | Porcelain

#### **TECHNICAL DATA**

NAME: Blanco Thassos CODE: 12595124 SIZE: 24"x24" FAMILY: Ceramics

SERIES: Blanco Thassos

FINISH: Matte LOOK: Marble TYPOLOGY: Porcelain COLORS: White TYPE OF PIECE: Field Tile

PEI RAITING: 5