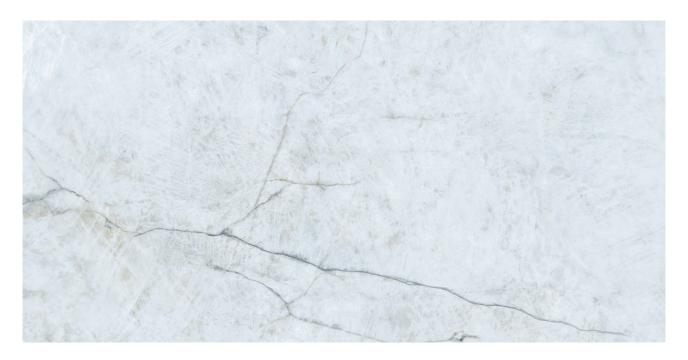

## PRODUCT PRECIOUS WHITE MATTE

12"x24" | Matte | Porcelain

## **TECHNICAL DATA**

NAME: Precious White Matte

CODE: 15722843 SIZE: 12"x24" FAMILY: Ceramics SERIES: Precious FINISH: Matte LOOK: Marble

TYPOLOGY: Porcelain COLORS: White

TYPE OF PIECE: Field Tile

PEI RAITING: 4

SHADE VARIATION: V3