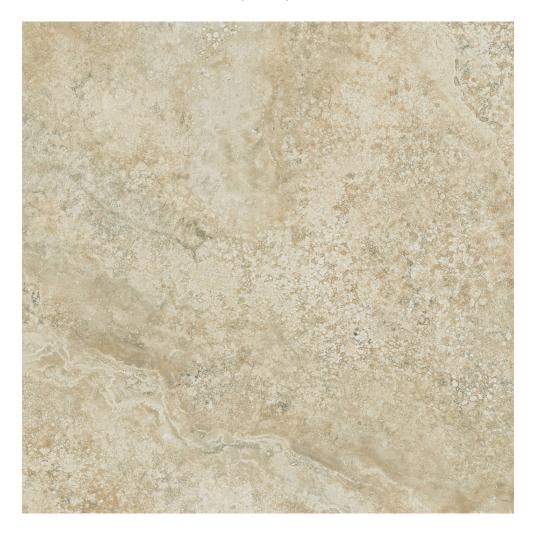

## PRODUCT ATICA BEIGE

18"x18" | Matte | Porcelain

## **TECHNICAL DATA**

NAME: Atica Beige CODE: 12511600 SIZE: 18"x18" FAMILY: Ceramics

SERIES: Atica FINISH: Matte LOOK: Stone

TYPOLOGY: Porcelain COLORS: Beige

TYPE OF PIECE: Field Tile

PEI RAITING: 5

SHADE VARIATION: V3