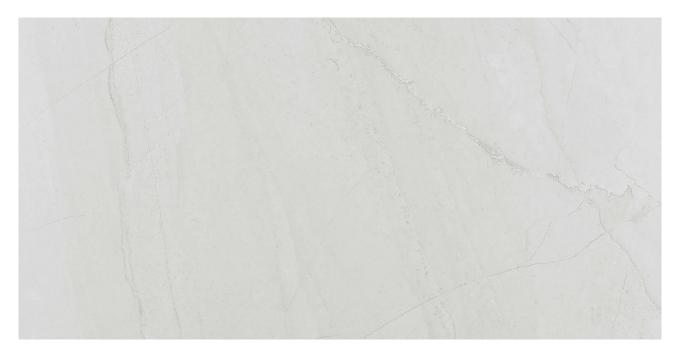

# PRODUCT VERONA WHITE

12"x24" | Matte | Porcelain

**VERONA WHITE** 

### **TECHNICAL DATA**

NAME: Verona White CODE: 15722908 SIZE: 12"x24" FAMILY: Ceramics SERIES: Verona FINISH: Matte LOOK: Marble TYPOLOGY: Porcelain COLORS: White TYPE OF PIECE: Field Tile PEI RAITING: 5 RECTIFIED: Yes SHADE VARIATION: V2