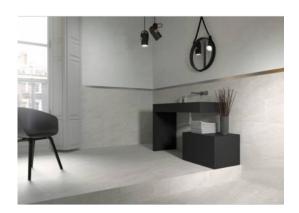

# PRODUCT VERONA WHITE

12"x24" | Matte | Porcelain





**VERONA WHITE** 

## **ROOM SCENES**





### **TECHNICAL DATA**

NAME: Verona White CODE: 15722908 SIZE: 12"x24" FAMILY: Ceramics SERIES: Verona FINISH: Matte LOOK: Marble TYPOLOGY: Porcelain COLORS: White TYPE OF PIECE: Field Tile PEI RAITING: 5 RECTIFIED: Yes SHADE VARIATION: V2



#### PACKING

|         |              | BOX |      |    | PALLET |      |    |
|---------|--------------|-----|------|----|--------|------|----|
| Size    | Product type | pcs | sqft | lb | boxes  | sqft | lb |
| 12"x24" | Field Tile   | 6   | 12   |    |        | 480  |    |

#### SALES UNIT sqft

**WARNING** The information contained in this packing list is for guidance only, the contents of the packing may vary. Please consult our sales representatives for an exact list.