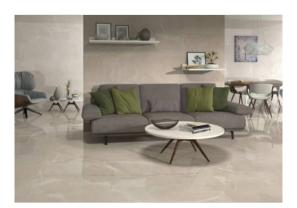

# PRODUCT SLABS MARFIL

36"x36" | Matte | Porcelain





## **ROOM SCENES**





#### **TECHNICAL DATA**

NAME: Slabs Marfil CODE: 12595196 SIZE: 36"x36" FAMILY: Ceramics SERIES: Slabs

FINISH: Matte

LOOK: Marble TYPOLOGY: Porcelain COLORS: Ivory TYPE OF PIECE: Field Tile

PEI RAITING: 5 RECTIFIED: Yes

SHADE VARIATION: V2



### **PACKING**

|         |              | BOX |       |    | PALLET |        |    |
|---------|--------------|-----|-------|----|--------|--------|----|
| Size    | Product type | pcs | sqft  | lb | boxes  | sqft   | lb |
| 36"x36" | Field Tile   | 2   | 17.44 |    |        | 470.88 |    |

#### **SALES UNIT** sqft

**WARNING** The information contained in this packing list is for guidance only, the contents of the packing may vary. Please consult our sales representatives for an exact list.