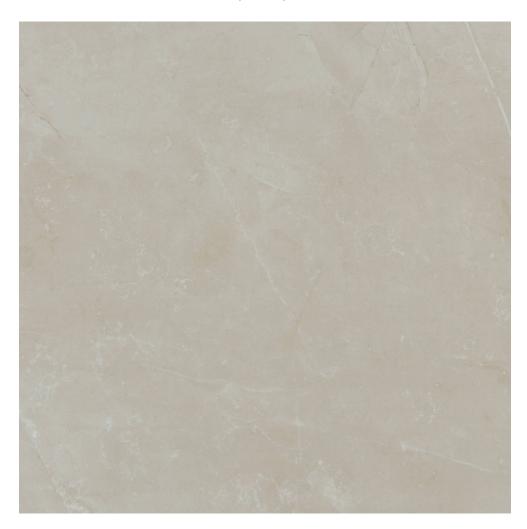

# PRODUCT SLABS MARFIL

36"x36" | Matte | Porcelain

#### **TECHNICAL DATA**

NAME: Slabs Marfil CODE: 12595196 SIZE: 36"x36" FAMILY: Ceramics SERIES: Slabs

FINISH: Matte

LOOK: Marble TYPOLOGY: Porcelain COLORS: Ivory TYPE OF PIECE: Field Tile

PEI RAITING: 5 RECTIFIED: Yes