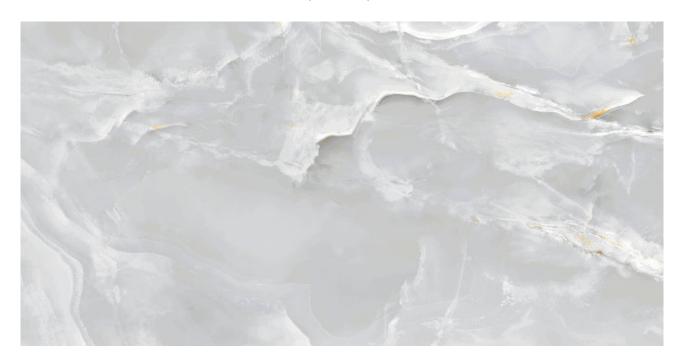

# PRODUCT ETERNAL PEARL

24"x48" | Polished | Porcelain

#### **TECHNICAL DATA**

NAME: Eternal Pearl CODE: 15723065 SIZE: 24"x48" FAMILY: Ceramics SERIES: Eternal FINISH: Polished

LOOK: Marble TYPOLOGY: Porcelain COLORS: Pearl TYPE OF PIECE: Field Tile

PEI RAITING: 4 RECTIFIED: Yes

SHADE VARIATION: V3