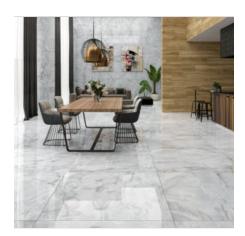

# PRODUCT ETERNAL PEARL

24"x48" | Polished | Porcelain





## **ROOM SCENES**





#### **TECHNICAL DATA**

NAME: Eternal Pearl CODE: 15723065 SIZE: 24"x48" FAMILY: Ceramics SERIES: Eternal FINISH: Polished

LOOK: Marble TYPOLOGY: Porcelain COLORS: Pearl TYPE OF PIECE: Field Tile

PEI RAITING: 4 RECTIFIED: Yes

SHADE VARIATION: V3



### **PACKING**

|         |              | BOX |      |    | PALLET |      |    |
|---------|--------------|-----|------|----|--------|------|----|
| Size    | Product type | pcs | sqft | lb | boxes  | sqft | lb |
| 24"x48" | Field Tile   | 2   | 16   |    |        | 512  |    |

#### **SALES UNIT** Sqft

**WARNING** The information contained in this packing list is for guidance only, the contents of the packing may vary. Please consult our sales representatives for an exact list.