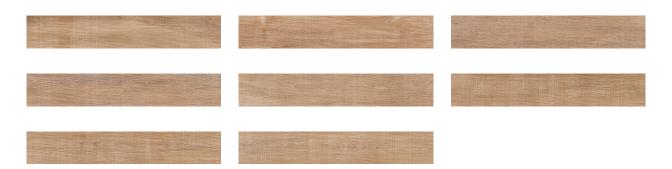

# PRODUCT ARTWOOD NATURAL

8"x48" | | Glazed Porcelain





## **GRAPHIC VARIETY**



# **ROOM SCENES**









### **TECHNICAL DATA**

NAME: Artwood Natural CODE: 15723034 SIZE: 8"x48" FAMILY: Tile SERIES: Ribbon Artwood LOOK: Wood TYPOLOGY: Glazed Porcelain COLORS: Natural TYPE OF PIECE: Field Tile PEI RAITING: 5

RECTIFIED: Yes SHADE VARIATION: V2



#### PACKING

|        |              | BOX |      |    | PALLET |      |    |
|--------|--------------|-----|------|----|--------|------|----|
| Size   | Product type | pcs | sqft | lb | boxes  | sqft | lb |
| 8"x48" | Field Tile   | 5   | 13   |    |        | 468  |    |

#### SALES UNIT sqft

**WARNING** The information contained in this packing list is for guidance only, the contents of the packing may vary. Please consult our sales representatives for an exact list.