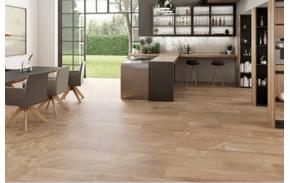

# PRODUCT ARTWOOD NATURAL

8"x48" | | Glazed Porcelain





## **GRAPHIC VARIETY**



# **ROOM SCENES**









### **TECHNICAL DATA**

NAME: Artwood Natural CODE: 15723034 SIZE: 8"x48" FAMILY: Tile SERIES: Ribbon Artwood LOOK: Wood TYPOLOGY: Glazed Porcelain COLORS: Natural TYPE OF PIECE: Field Tile PEI RAITING: 5

RECTIFIED: Yes SHADE VARIATION: V2



#### PACKING

|        |              | BOX |      |    | PALLET |      |    |
|--------|--------------|-----|------|----|--------|------|----|
| Size   | Product type | pcs | sqft | lb | boxes  | sqft | lb |
| 8"x48" | Field Tile   | 5   | 13   |    |        | 468  |    |

#### SALES UNIT sqft

**WARNING** The information contained in this packing list is for guidance only, the contents of the packing may vary. Please consult our sales representatives for an exact list.