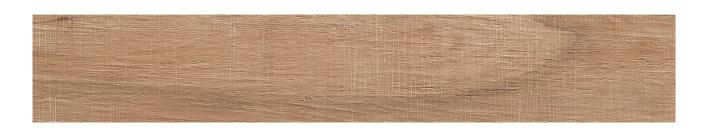

# PRODUCT ARTWOOD NATURAL

8"x48" | | Glazed Porcelain





## **GRAPHIC VARIETY**



# **ROOM SCENES**









### **TECHNICAL DATA**

NAME: Artwood Natural CODE: 15723034 SIZE: 8"x48" FAMILY: Tile SERIES: Ribbon Artwood LOOK: Wood TYPOLOGY: Glazed Porcelain COLORS: Natural TYPE OF PIECE: Field Tile PEI RAITING: 5

RECTIFIED: Yes SHADE VARIATION: V2



#### PACKING

|        |              | BOX |      |    | PALLET |      |    |
|--------|--------------|-----|------|----|--------|------|----|
| Size   | Product type | pcs | sqft | lb | boxes  | sqft | lb |
| 8"x48" | Field Tile   | 5   | 13   |    |        | 468  |    |

#### SALES UNIT sqft

**WARNING** The information contained in this packing list is for guidance only, the contents of the packing may vary. Please consult our sales representatives for an exact list.