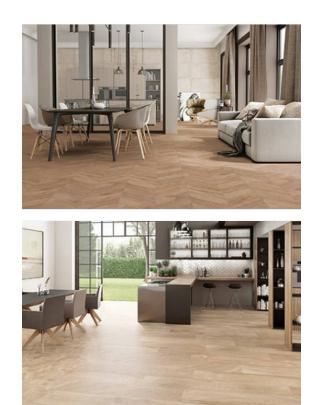

# PRODUCT ARTWOOD NATURAL

8"x48" | | Glazed Porcelain





## **GRAPHIC VARIETY**



# **ROOM SCENES**









### **TECHNICAL DATA**

NAME: Artwood Natural CODE: 15723034 SIZE: 8"x48" FAMILY: Tile SERIES: Ribbon Artwood LOOK: Wood TYPOLOGY: Glazed Porcelain COLORS: Natural TYPE OF PIECE: Field Tile PEI RAITING: 5

RECTIFIED: Yes SHADE VARIATION: V2



#### PACKING

|        |              | BOX |      |    | PALLET |      |    |
|--------|--------------|-----|------|----|--------|------|----|
| Size   | Product type | pcs | sqft | lb | boxes  | sqft | lb |
| 8"x48" | Field Tile   | 5   | 13   |    |        | 468  |    |

#### SALES UNIT sqft

**WARNING** The information contained in this packing list is for guidance only, the contents of the packing may vary. Please consult our sales representatives for an exact list.