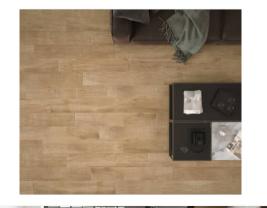

# PRODUCT ARTWOOD NATURAL

8"x48" | | Glazed Porcelain





## **GRAPHIC VARIETY**



# **ROOM SCENES**









### **TECHNICAL DATA**

NAME: Artwood Natural CODE: 15723034 SIZE: 8"x48" FAMILY: Tile SERIES: Ribbon Artwood LOOK: Wood TYPOLOGY: Glazed Porcelain COLORS: Natural TYPE OF PIECE: Field Tile PEI RAITING: 5

RECTIFIED: Yes SHADE VARIATION: V2



#### PACKING

|        |              | BOX |      |    | PALLET |      |    |
|--------|--------------|-----|------|----|--------|------|----|
| Size   | Product type | pcs | sqft | lb | boxes  | sqft | lb |
| 8"x48" | Field Tile   | 5   | 13   |    |        | 468  |    |

#### SALES UNIT sqft

**WARNING** The information contained in this packing list is for guidance only, the contents of the packing may vary. Please consult our sales representatives for an exact list.