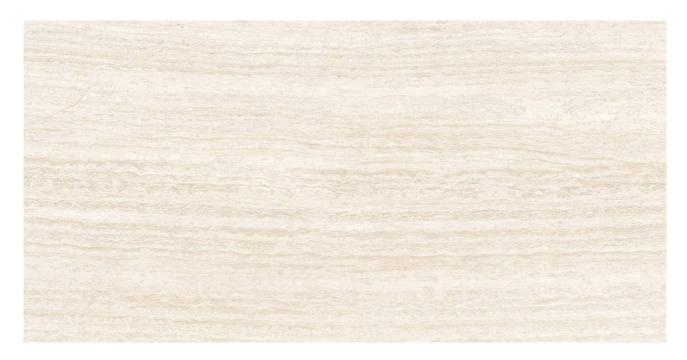

# PRODUCT CANNES BEIGE

12"x24" | | Porcelain

### **TECHNICAL DATA**

NAME: Cannes Beige CODE: 15722751 SIZE: 12"x24"

FAMILY: Ceramics SERIES: Cannes LOOK: Stone

TYPOLOGY: Porcelain COLORS: Beige

TYPE OF PIECE: Field Tile

PEI RAITING: 5

SHADE VARIATION: V3