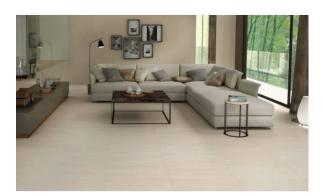

# PRODUCT CANNES BEIGE

12"x24" | | Porcelain





## **ROOM SCENES**





### **TECHNICAL DATA**

NAME: Cannes Beige CODE: 15722751 SIZE: 12"x24"

FAMILY: Ceramics SERIES: Cannes LOOK: Stone

TYPOLOGY: Porcelain COLORS: Beige

TYPE OF PIECE: Field Tile

PEI RAITING: 5

SHADE VARIATION: V3



### **PACKING**

|  |         |              | BOX |      |    | PALLET |      |    |
|--|---------|--------------|-----|------|----|--------|------|----|
|  | Size    | Product type | pcs | sqft | lb | boxes  | sqft | lb |
|  | 12"x24" | Field Tile   | 8   | 16   |    |        | 640  |    |

#### **SALES UNIT** sqft

**WARNING** The information contained in this packing list is for guidance only, the contents of the packing may vary. Please consult our sales representatives for an exact list.