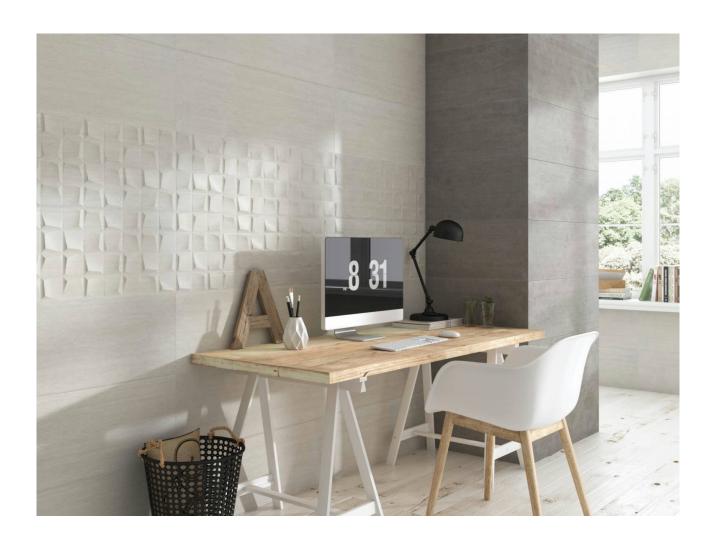

## **ROOM SCENES**

|         |              | BOX |       |    | PALLET |        |    |
|---------|--------------|-----|-------|----|--------|--------|----|
| Size    | Product type | pcs | sqft  | lb | boxes  | sqft   | lb |
| 12"x36" | Field Tile   | 4   | 11.63 |    |        | 744.32 |    |
| 2"x12"  |              |     |       |    |        |        |    |