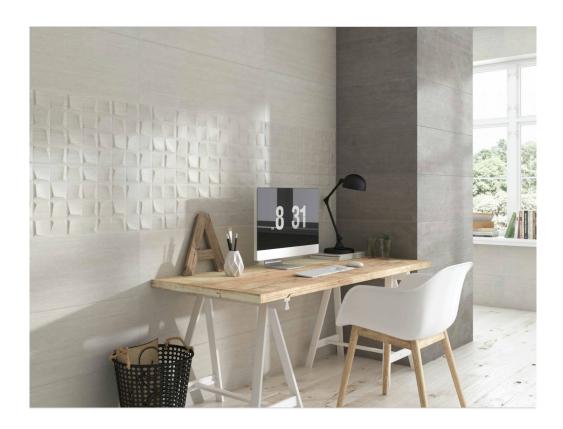

## **ROOM SCENES**

|         |              | BOX |       |    | PALLET |        |    |
|---------|--------------|-----|-------|----|--------|--------|----|
| Size    | Product type | pcs | sqft  | lb | boxes  | sqft   | lb |
| 12"x36" | Field Tile   | 4   | 11.63 |    |        | 744.32 |    |
| 2"x12"  |              |     |       |    |        |        |    |