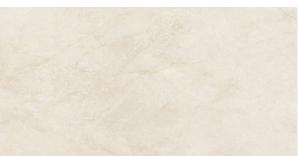

# PRODUCT WELLS IVORY POLISHED

24"x48" | Polished | Porcelain

#### **TECHNICAL DATA**

NAME: Wells Ivory Polished

CODE: 15723108 SIZE: 24"x48" FAMILY: Ceramics SERIES: Wells FINISH: Polished LOOK: Marble TYPOLOGY: Porcelain

COLORS: Ivory

TYPE OF PIECE: Field Tile

PEI RAITING: 4 RECTIFIED: Yes