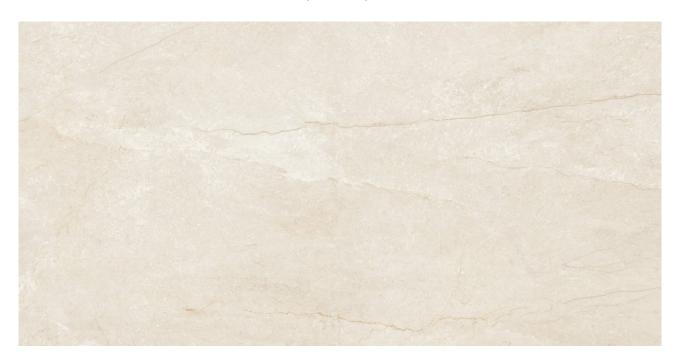

# PRODUCT WELLS IVORY POLISHED

24"x48" | Polished | Porcelain

#### **TECHNICAL DATA**

NAME: Wells Ivory Polished

CODE: 15723108 SIZE: 24"x48" FAMILY: Ceramics SERIES: Wells FINISH: Polished LOOK: Marble TYPOLOGY: Porcelain

COLORS: Ivory

TYPE OF PIECE: Field Tile

PEI RAITING: 4 RECTIFIED: Yes

SHADE VARIATION: V2