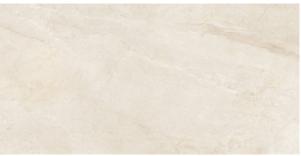

# PRODUCT WELLS IVORY POLISHED

24"x48" | Polished | Porcelain

#### **TECHNICAL DATA**

NAME: Wells Ivory Polished

CODE: 15723108 SIZE: 24"x48" FAMILY: Ceramics SERIES: Wells FINISH: Polished LOOK: Marble TYPOLOGY: Porcelain

COLORS: Ivory

TYPE OF PIECE: Field Tile

PEI RAITING: 4 RECTIFIED: Yes