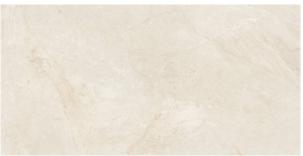

# PRODUCT WELLS IVORY POLISHED

24"x48" | Polished | Porcelain

#### **TECHNICAL DATA**

NAME: Wells Ivory Polished

CODE: 15723108 SIZE: 24"x48" FAMILY: Ceramics SERIES: Wells FINISH: Polished LOOK: Marble TYPOLOGY: Porcelain

COLORS: Ivory

TYPE OF PIECE: Field Tile

PEI RAITING: 4 RECTIFIED: Yes