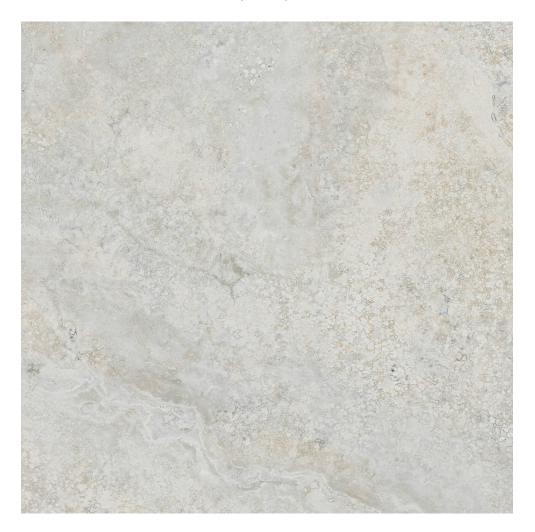

## PRODUCT ATICA PEARL

18"x18" | Matte | Porcelain

## **TECHNICAL DATA**

NAME: Atica Pearl CODE: 12511608 SIZE: 18"x18" FAMILY: Ceramics SERIES: Atica FINISH: Matte LOOK: Stone TYPOLOGY: Porcelain COLORS: Grey TYPE OF PIECE: Field Tile PEI RAITING: 5 SHADE VARIATION: V3