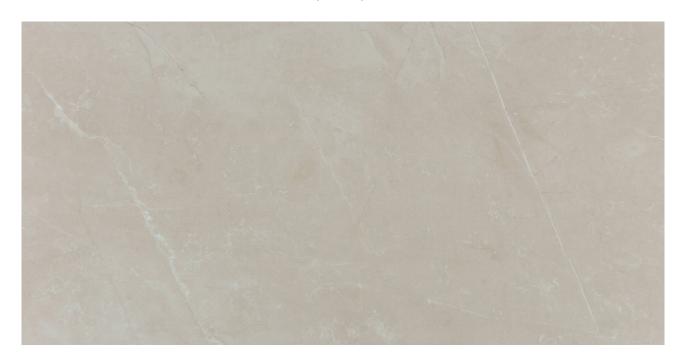

# PRODUCT SLABS MARFIL

24"x48" | Matte | Porcelain

#### **TECHNICAL DATA**

NAME: Slabs Marfil CODE: 15723076 SIZE: 24"x48" FAMILY: Ceramics SERIES: Slabs

FINISH: Matte

LOOK: Marble TYPOLOGY: Porcelain COLORS: Ivory TYPE OF PIECE: Field Tile

PEI RAITING: 5 RECTIFIED: Yes

SHADE VARIATION: V2