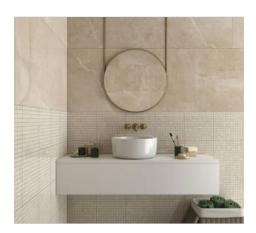

# PRODUCT SLABS MARFIL

24"x48" | Matte | Porcelain





## **ROOM SCENES**





#### **TECHNICAL DATA**

NAME: Slabs Marfil CODE: 15723076 SIZE: 24"x48" FAMILY: Ceramics SERIES: Slabs

FINISH: Matte

LOOK: Marble TYPOLOGY: Porcelain COLORS: Ivory TYPE OF PIECE: Field Tile

PEI RAITING: 5 RECTIFIED: Yes

SHADE VARIATION: V2



### **PACKING**

|         |              | BOX |      | PALLET |       |      |    |
|---------|--------------|-----|------|--------|-------|------|----|
| Size    | Product type | pcs | sqft | lb     | boxes | sqft | lb |
| 24"x48" | Field Tile   | 2   | 16   |        |       | 512  |    |

#### **SALES UNIT** sqft

**WARNING** The information contained in this packing list is for guidance only, the contents of the packing may vary. Please consult our sales representatives for an exact list.