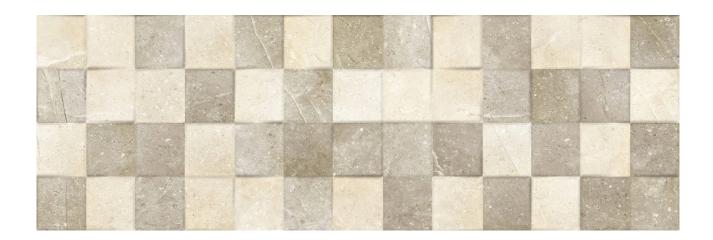

# PRODUCT ETRUSCAN BEIGE GRID

10"x30" | | Ceramic

### **TECHNICAL DATA**

NAME: Etruscan Beige Grid

CODE: 15629159 SIZE: 10"x30" FAMILY: Ceramics SERIES: Etruscan LOOK: Stone

TYPOLOGY: Ceramic COLORS: Beige

TYPE OF PIECE: Field Tile SHADE VARIATION: V1