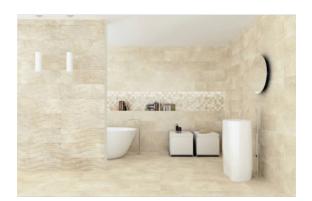

# PRODUCT ETRUSCAN BEIGE GRID

10"x30" | | Ceramic





## **ROOM SCENES**





### **TECHNICAL DATA**

NAME: Etruscan Beige Grid

CODE: 15629159 SIZE: 10"x30" FAMILY: Ceramics SERIES: Etruscan LOOK: Stone

TYPOLOGY: Ceramic COLORS: Beige

TYPE OF PIECE: Field Tile SHADE VARIATION: V1



### **PACKING**

|         |              | BOX |       |    | PALLET |       |    |
|---------|--------------|-----|-------|----|--------|-------|----|
| Size    | Product type | pcs | sqft  | lb | boxes  | sqft  | lb |
| 10"x30" | Field Tile   | 7   | 16.48 |    |        | 691.2 |    |

#### SALES UNIT sqft

**WARNING** The information contained in this packing list is for guidance only, the contents of the packing may vary. Please consult our sales representatives for an exact list.