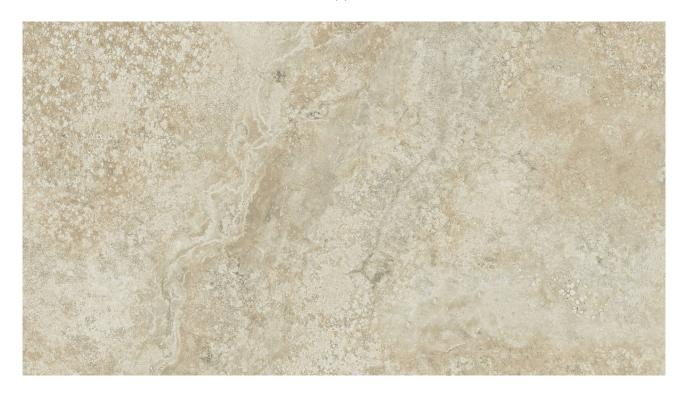

## PRODUCT ATICA BEIGE

12"x24" | | Porcelain

## **TECHNICAL DATA**

NAME: Atica Beige CODE: 15722618 SIZE: 12"x24" FAMILY: Ceramics

SERIES: Atica LOOK: Stone

TYPOLOGY: Porcelain COLORS: Beige

TYPE OF PIECE: Field Tile

PEI RAITING: 5

SHADE VARIATION: V3 SLIP RESISTANCE: Yes