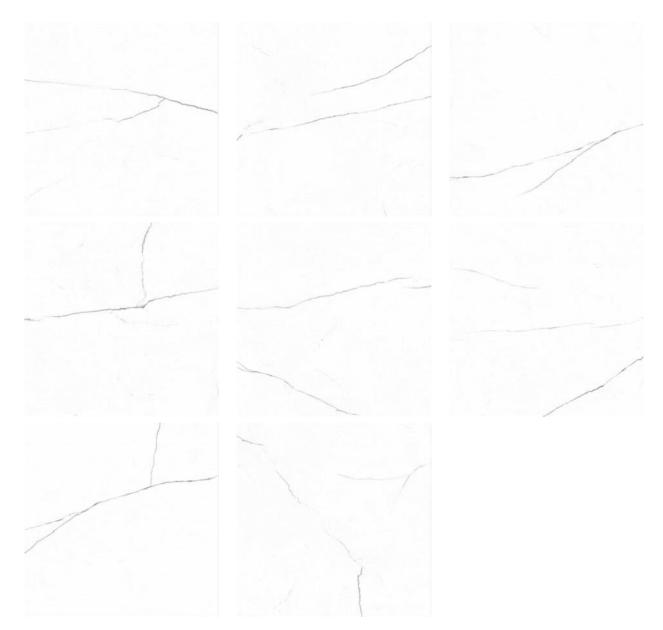

# PRODUCT MARMO WHITE POLISHED

24"x24" | Polished | Porcelain





### **GRAPHIC VARIETY**





## **TECHNICAL DATA**

NAME: Marmo White Polished CODE: 12593062 SIZE: 24"x24" FAMILY: Ceramics SERIES: Marmo FINISH: Polished LOOK: Marble TYPOLOGY: Porcelain COLORS: White TYPE OF PIECE: Field Tile PEI RAITING: 4 SHADE VARIATION: V2



#### PACKING

|         |              | BOX |      |    | PALLET |      |    |
|---------|--------------|-----|------|----|--------|------|----|
| Size    | Product type | pcs | sqft | lb | boxes  | sqft | lb |
| 24"x24" | Field Tile   | 4   | 12   |    |        | 480  |    |

#### SALES UNIT sqft

**WARNING** The information contained in this packing list is for guidance only, the contents of the packing may vary. Please consult our sales representatives for an exact list.