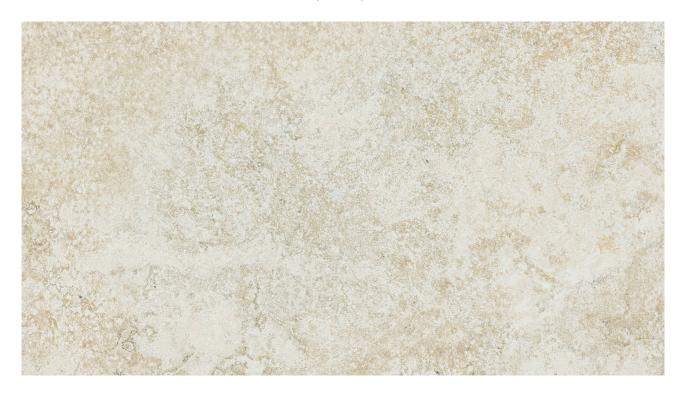

## PRODUCT ATICA BONE

12"x24" | Matte | Porcelain

## **TECHNICAL DATA**

NAME: Atica Bone CODE: 15722620 SIZE: 12"x24"

FAMILY: Ceramics SERIES: Atica FINISH: Matte LOOK: Stone

TYPOLOGY: Porcelain COLORS: Beige

TYPE OF PIECE: Field Tile

PEI RAITING: 5

SHADE VARIATION: V3