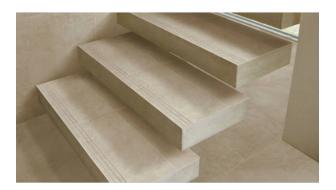

## PRODUCT FLOOR BULLNOSE TRITON BEIGE MATT

2.8"x12" | Matte | Glazed Porcelain





## **ROOM SCENES**





## **TECHNICAL DATA**

NAME: Floor Bullnose Triton Beige Matt

CODE: 13129096 SIZE: 2.8"x12" FAMILY: Tile SERIES: Triton FINISH: Matte LOOK: Stone

TYPOLOGY: Glazed Porcelain

COLORS: Beige

TYPE OF PIECE: Bullnose FROST RESISTANCE: Yes

NEW USE: Floor Only



## **PACKING**

|          |              | BOX |      |    | PALLET |      |    |
|----------|--------------|-----|------|----|--------|------|----|
| Size     | Product type | pcs | sqft | lb | boxes  | sqft | lb |
| 2.8"x12" |              |     |      |    |        |      |    |

**WARNING** The information contained in this packing list is for guidance only, the contents of the packing may vary. Please consult our sales representatives for an exact list.