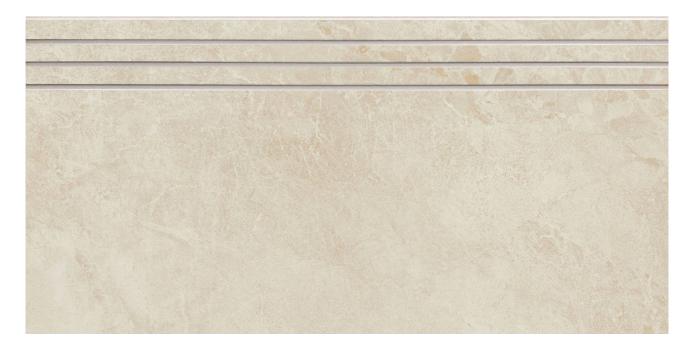

## PRODUCT FLOOR BULLNOSE TRITON BEIGE MATT

2.8"x12" | Matte | Glazed Porcelain

## **TECHNICAL DATA**

NAME: Floor Bullnose Triton Beige Matt

CODE: 13129096 SIZE: 2.8"x12" FAMILY: Tile SERIES: Triton FINISH: Matte LOOK: Stone

TYPOLOGY: Glazed Porcelain

COLORS: Beige

TYPE OF PIECE: Bullnose FROST RESISTANCE: Yes