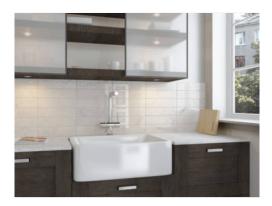

# PRODUCT CARRARA

3"x12" | Glossy | Ceramic





## **ROOM SCENES**









### **TECHNICAL DATA**

NAME: Carrara CODE: 13518590 SIZE: 3"x12" FAMILY: Ceramics

SERIES: Carrara Subway

FINISH: Glossy LOOK: Subway TYPOLOGY: Ceramic COLORS: White TYPE OF PIECE: Field Tile



### **PACKING**

|        |              | BOX |      |    | PALLET |      |    |
|--------|--------------|-----|------|----|--------|------|----|
| Size   | Product type | pcs | sqft | lb | boxes  | sqft | lb |
| 3"x12" | Field Tile   | 44  | 11   |    |        | 660  |    |

#### **SALES UNIT** sqft

**WARNING** The information contained in this packing list is for guidance only, the contents of the packing may vary. Please consult our sales representatives for an exact list.