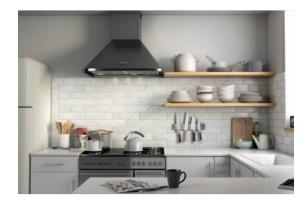

# PRODUCT CARRARA

3"x12" | Glossy | Ceramic





## **ROOM SCENES**









### **TECHNICAL DATA**

NAME: Carrara CODE: 13518590 SIZE: 3"x12" FAMILY: Ceramics

SERIES: Carrara Subway

FINISH: Glossy LOOK: Subway TYPOLOGY: Ceramic COLORS: White TYPE OF PIECE: Field Tile



### **PACKING**

|        |              | BOX |      |    | PALLET |      |    |
|--------|--------------|-----|------|----|--------|------|----|
| Size   | Product type | pcs | sqft | lb | boxes  | sqft | lb |
| 3"x12" | Field Tile   | 44  | 11   |    |        | 660  |    |

#### **SALES UNIT** sqft

**WARNING** The information contained in this packing list is for guidance only, the contents of the packing may vary. Please consult our sales representatives for an exact list.