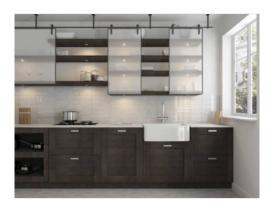

# PRODUCT CARRARA

3"x12" | Glossy | Ceramic





## **ROOM SCENES**









### **TECHNICAL DATA**

NAME: Carrara CODE: 13518590 SIZE: 3"x12" FAMILY: Ceramics

SERIES: Carrara Subway

FINISH: Glossy LOOK: Subway TYPOLOGY: Ceramic COLORS: White TYPE OF PIECE: Field Tile



### **PACKING**

|        |              | BOX |      |    | PALLET |      |    |
|--------|--------------|-----|------|----|--------|------|----|
| Size   | Product type | pcs | sqft | lb | boxes  | sqft | lb |
| 3"x12" | Field Tile   | 44  | 11   |    |        | 660  |    |

#### **SALES UNIT** sqft

**WARNING** The information contained in this packing list is for guidance only, the contents of the packing may vary. Please consult our sales representatives for an exact list.