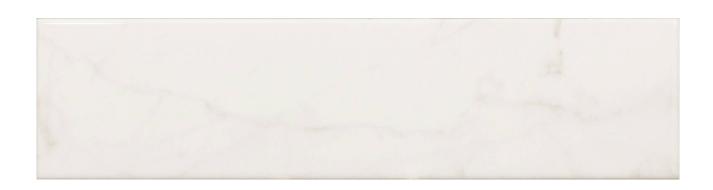

# PRODUCT CARRARA

3"x12" | Glossy | Ceramic

### **TECHNICAL DATA**

NAME: Carrara CODE: 13518590 SIZE: 3"x12" FAMILY: Ceramics

SERIES: Carrara Subway

FINISH: Glossy LOOK: Subway TYPOLOGY: Ceramic COLORS: White TYPE OF PIECE: Field Tile