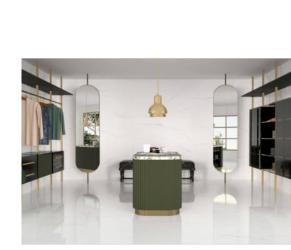

# PRODUCT MARMO WHITE POLISHED

12"x24" | Polished | Porcelain





## **ROOM SCENES**





# **TECHNICAL DATA**

NAME: Marmo White Polished CODE: 15722809 SIZE: 12"x24" FAMILY: Ceramics SERIES: Marmo FINISH: Polished LOOK: Marble TYPOLOGY: Porcelain COLORS: White TYPE OF PIECE: Field Tile PEI RAITING: 4 SHADE VARIATION: V2



### PACKING

|         |              | BOX |      |    | PALLET |      |    |
|---------|--------------|-----|------|----|--------|------|----|
| Size    | Product type | pcs | sqft | lb | boxes  | sqft | lb |
| 12"x24" | Field Tile   | 4   | 12   |    |        | 576  |    |

#### SALES UNIT sqft

**WARNING** The information contained in this packing list is for guidance only, the contents of the packing may vary. Please consult our sales representatives for an exact list.