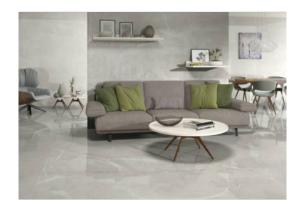

# PRODUCT SLABS PERLA

24"x48" | Matte | Porcelain



## ROOM SCENES







### **TECHNICAL DATA**

NAME: Slabs Perla CODE: 15723080 SIZE: 24"x48" FAMILY: Ceramics SERIES: Slabs FINISH: Matte LOOK: Marble TYPOLOGY: Porcelain COLORS: Grey TYPE OF PIECE: Field Tile PEI RAITING: 5 RECTIFIED: Yes SHADE VARIATION: V2



#### PACKING

|         |              | BOX |      |    | PALLET |      |    |
|---------|--------------|-----|------|----|--------|------|----|
| Size    | Product type | pcs | sqft | lb | boxes  | sqft | lb |
| 24"x48" | Field Tile   | 2   | 16   |    |        | 512  |    |

#### SALES UNIT sqft

**WARNING** The information contained in this packing list is for guidance only, the contents of the packing may vary. Please consult our sales representatives for an exact list.