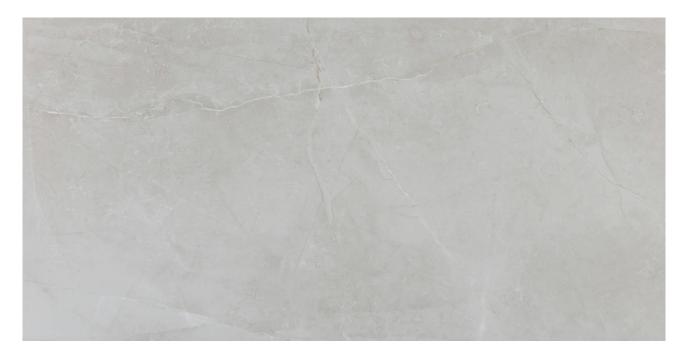

# PRODUCT SLABS PERLA

24"x48" | Matte | Porcelain

### **TECHNICAL DATA**

NAME: Slabs Perla CODE: 15723080 SIZE: 24"x48" FAMILY: Ceramics SERIES: Slabs FINISH: Matte LOOK: Marble TYPOLOGY: Porcelain COLORS: Grey TYPE OF PIECE: Field Tile PEI RAITING: 5 RECTIFIED: Yes SHADE VARIATION: V2