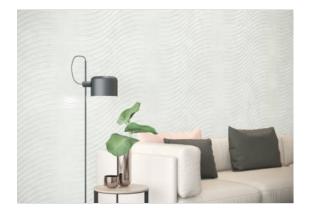

# PRODUCT LINK BLANCO

12"x36" | Matte | Ceramic





## **ROOM SCENES**







## **TECHNICAL DATA**

NAME: Link Blanco CODE: 15629204 SIZE: 12"x36" FAMILY: Ceramics SERIES: Link FINISH: Matte LOOK: Cement TYPOLOGY: Ceramic COLORS: White TYPE OF PIECE: Deco RECTIFIED: Yes SHADE VARIATION: V1



#### PACKING

|         |              | BOX |       |    | PALLET |        |    |
|---------|--------------|-----|-------|----|--------|--------|----|
| Size    | Product type | pcs | sqft  | lb | boxes  | sqft   | lb |
| 12"x36" | Deco         | 4   | 11.63 |    |        | 582.42 |    |

#### SALES UNIT sqft

**WARNING** The information contained in this packing list is for guidance only, the contents of the packing may vary. Please consult our sales representatives for an exact list.