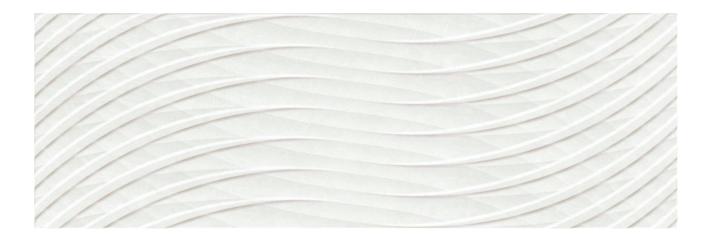

# PRODUCT LINK BLANCO

12"x36" | Matte | Ceramic

## **TECHNICAL DATA**

NAME: Link Blanco CODE: 15629204 SIZE: 12"x36" FAMILY: Ceramics SERIES: Link FINISH: Matte LOOK: Cement TYPOLOGY: Ceramic COLORS: White TYPE OF PIECE: Deco RECTIFIED: Yes SHADE VARIATION: V1