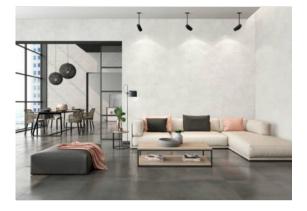

# PRODUCT LINK BLANCO

12"x36" | Matte | Ceramic





## **ROOM SCENES**







## **TECHNICAL DATA**

NAME: Link Blanco CODE: 15629204 SIZE: 12"x36" FAMILY: Ceramics SERIES: Link FINISH: Matte LOOK: Cement TYPOLOGY: Ceramic COLORS: White TYPE OF PIECE: Deco RECTIFIED: Yes SHADE VARIATION: V1



#### PACKING

|         |              | BOX |       |    | PALLET |        |    |
|---------|--------------|-----|-------|----|--------|--------|----|
| Size    | Product type | pcs | sqft  | lb | boxes  | sqft   | lb |
| 12"x36" | Deco         | 4   | 11.63 |    |        | 582.42 |    |

#### SALES UNIT sqft

**WARNING** The information contained in this packing list is for guidance only, the contents of the packing may vary. Please consult our sales representatives for an exact list.