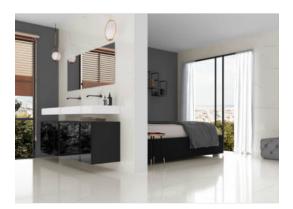

# PRODUCT MARMO MARFIL POLISHED

48"x48" | Polished | Porcelain





## **ROOM SCENES**





#### **TECHNICAL DATA**

NAME: Marmo Marfil Polished

CODE: 15723140 SIZE: 48"x48" FAMILY: Ceramics SERIES: Marmo FINISH: Polished LOOK: Marble

TYPOLOGY: Porcelain COLORS: Ivory

TYPE OF PIECE: Field Tile

PEI RAITING: 4

SHADE VARIATION: V2



### **PACKING**

|         |              | BOX |      |    | PALLET |      |    |
|---------|--------------|-----|------|----|--------|------|----|
| Size    | Product type | pcs | sqft | lb | boxes  | sqft | lb |
| 48"x48" | Field Tile   | 4   | 16   | 0  | 0      | 512  | 0  |

#### **SALES UNIT** sqft

**WARNING** The information contained in this packing list is for guidance only, the contents of the packing may vary. Please consult our sales representatives for an exact list.