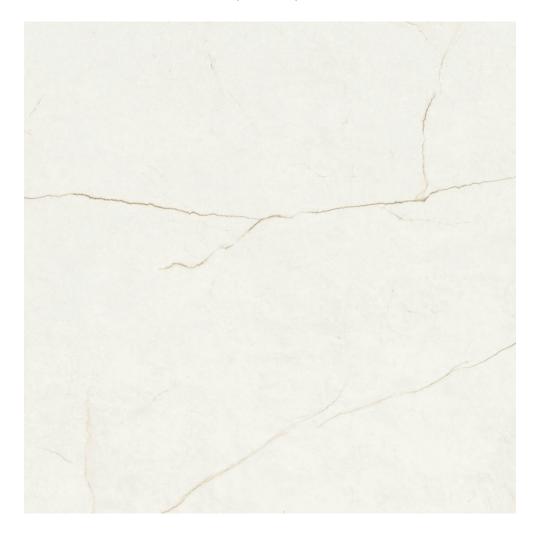

# PRODUCT MARMO MARFIL POLISHED

48"x48" | Polished | Porcelain

#### **TECHNICAL DATA**

NAME: Marmo Marfil Polished

CODE: 15723140 SIZE: 48"x48" FAMILY: Ceramics SERIES: Marmo FINISH: Polished LOOK: Marble

TYPOLOGY: Porcelain COLORS: Ivory

TYPE OF PIECE: Field Tile

PEI RAITING: 4