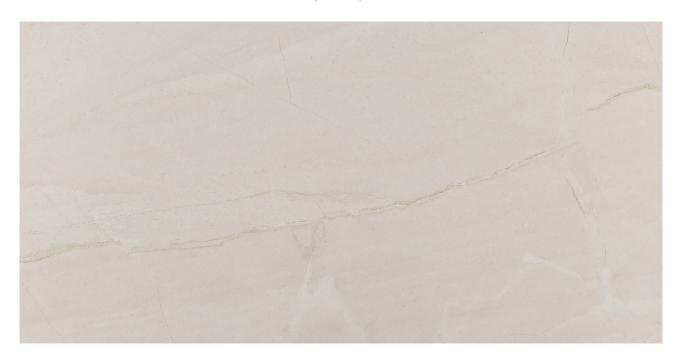

# PRODUCT VERONA BEIGE

12"x24" | Matte | Porcelain

#### **TECHNICAL DATA**

NAME: Verona Beige CODE: 15722902 SIZE: 12"x24" FAMILY: Ceramics SERIES: Verona FINISH: Matte

LOOK: Marble TYPOLOGY: Porcelain COLORS: Beige TYPE OF PIECE: Field Tile

PEI RAITING: 5 RECTIFIED: Yes

SHADE VARIATION: V2