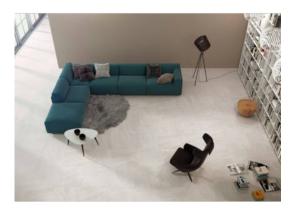

# PRODUCT VERONA BEIGE

12"x24" | Matte | Porcelain





## **ROOM SCENES**





#### **TECHNICAL DATA**

NAME: Verona Beige CODE: 15722902 SIZE: 12"x24" FAMILY: Ceramics SERIES: Verona FINISH: Matte

LOOK: Marble TYPOLOGY: Porcelain COLORS: Beige TYPE OF PIECE: Field Tile

PEI RAITING: 5 RECTIFIED: Yes

SHADE VARIATION: V2



### **PACKING**

|         |              | BOX |      |    | PALLET |      |    |
|---------|--------------|-----|------|----|--------|------|----|
| Size    | Product type | pcs | sqft | lb | boxes  | sqft | lb |
| 12"x24" | Field Tile   | 6   | 12   |    |        | 480  |    |

#### **SALES UNIT** sqft

**WARNING** The information contained in this packing list is for guidance only, the contents of the packing may vary. Please consult our sales representatives for an exact list.