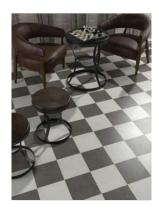

# PRODUCT VINTAGE BLANCO

10"x10" | Matte | Porcelain





## **DETAILS**





### **ROOM SCENES**









#### **TECHNICAL DATA**

NAME: Vintage Blanco CODE: 15608260 SIZE: 10"x10" FAMILY: Ceramics SERIES: Vintage Deco

FINISH: Matte

LOOK: Decorative Tiles TYPOLOGY: Porcelain COLORS: White TYPE OF PIECE: Field Tile

PEI RAITING: 4

SHADE VARIATION: V1



#### **PACKING**

|         |              | BOX |      |    | PALLET |      |    |
|---------|--------------|-----|------|----|--------|------|----|
| Size    | Product type | pcs | sqft | lb | boxes  | sqft | lb |
| 10"x10" | Field Tile   | 16  | 11   |    |        | 792  |    |

#### **SALES UNIT** sqft

**WARNING** The information contained in this packing list is for guidance only, the contents of the packing may vary. Please consult our sales representatives for an exact list.