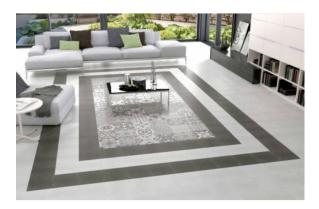

# PRODUCT VINTAGE BLANCO

10"x10" | Matte | Porcelain





## **DETAILS**





### **ROOM SCENES**









#### **TECHNICAL DATA**

NAME: Vintage Blanco CODE: 15608260 SIZE: 10"x10" FAMILY: Ceramics SERIES: Vintage Deco

FINISH: Matte

LOOK: Decorative Tiles TYPOLOGY: Porcelain COLORS: White TYPE OF PIECE: Field Tile

PEI RAITING: 4

SHADE VARIATION: V1



#### **PACKING**

|         |              | BOX |      |    | PALLET |      |    |
|---------|--------------|-----|------|----|--------|------|----|
| Size    | Product type | pcs | sqft | lb | boxes  | sqft | lb |
| 10"x10" | Field Tile   | 16  | 11   |    |        | 792  |    |

#### **SALES UNIT** sqft

**WARNING** The information contained in this packing list is for guidance only, the contents of the packing may vary. Please consult our sales representatives for an exact list.