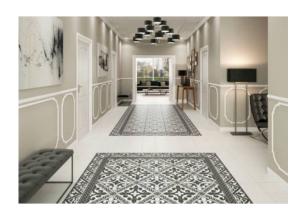

# PRODUCT VERSALLES BLACK

10"x10" | Matte | Porcelain





## **ROOM SCENES**





#### **TECHNICAL DATA**

NAME: Versalles Black CODE: 15608258 SIZE: 10"x10" FAMILY: Ceramics

SERIES: Versalles FINISH: Matte

LOOK: Decorative Tiles TYPOLOGY: Porcelain COLORS: Black TYPE OF PIECE: Field Tile

PEI RAITING: 4

SHADE VARIATION: V1



### **PACKING**

|         |              | BOX |      |    | PALLET |      |    |
|---------|--------------|-----|------|----|--------|------|----|
| Size    | Product type | pcs | sqft | lb | boxes  | sqft | lb |
| 10"x10" | Field Tile   | 16  | 11   |    |        | 792  |    |

#### SALES UNIT sqft

**WARNING** The information contained in this packing list is for guidance only, the contents of the packing may vary. Please consult our sales representatives for an exact list.