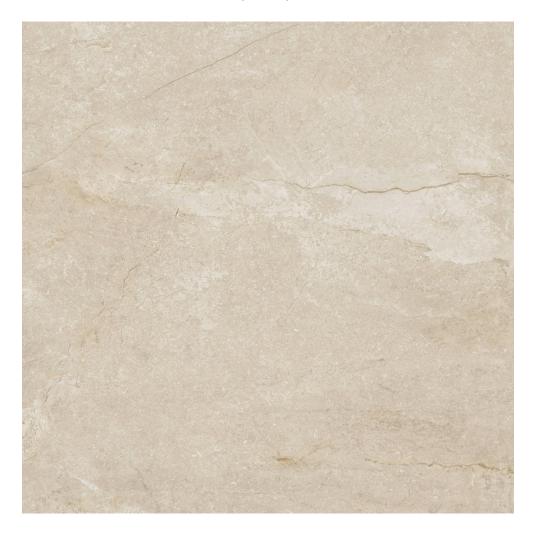

# PRODUCT WELLS CREAM MATTE

24"x24" | Matte | Porcelain

#### **TECHNICAL DATA**

NAME: Wells Cream Matte

CODE: 12595140 SIZE: 24"x24" FAMILY: Ceramics SERIES: Wells FINISH: Matte LOOK: Marble

TYPOLOGY: Porcelain COLORS: Beige

TYPE OF PIECE: Field Tile

PEI RAITING: 5 RECTIFIED: Yes