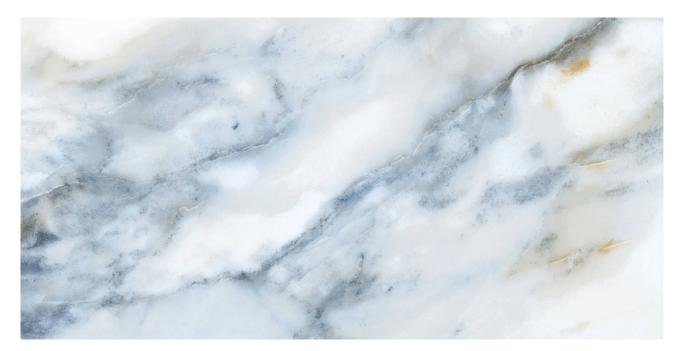

# PRODUCT URLI BLUE MATTE

12"x24" | Matte | Porcelain





### **GRAPHIC VARIETY**







## **ROOM SCENES**





#### **TECHNICAL DATA**

NAME: Urli Blue Matte CODE: 15723021 SIZE: 12"x24" FAMILY: Ceramics SERIES: Urli FINISH: Matte LOOK: Marble TYPOLOGY: Porcelain COLORS: Blue TYPE OF PIECE: Field Tile PEI RAITING: 4 SHADE VARIATION: V3



#### PACKING

|         |              | BOX |      |    | PALLET |      |    |
|---------|--------------|-----|------|----|--------|------|----|
| Size    | Product type | pcs | sqft | lb | boxes  | sqft | lb |
| 12"x24" | Field Tile   | 6   | 12   |    |        | 576  |    |

#### SALES UNIT sqft

**WARNING** The information contained in this packing list is for guidance only, the contents of the packing may vary. Please consult our sales representatives for an exact list.