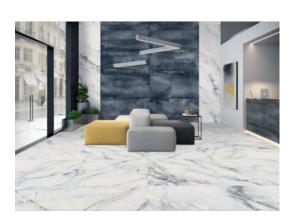

# PRODUCT URLI BLUE MATTE

12"x24" | Matte | Porcelain





### **GRAPHIC VARIETY**







## **ROOM SCENES**





#### **TECHNICAL DATA**

NAME: Urli Blue Matte CODE: 15723021 SIZE: 12"x24" FAMILY: Ceramics SERIES: Urli FINISH: Matte LOOK: Marble TYPOLOGY: Porcelain COLORS: Blue TYPE OF PIECE: Field Tile PEI RAITING: 4 SHADE VARIATION: V3



#### PACKING

|         |              | BOX |      |    | PALLET |      |    |
|---------|--------------|-----|------|----|--------|------|----|
| Size    | Product type | pcs | sqft | lb | boxes  | sqft | lb |
| 12"x24" | Field Tile   | 6   | 12   |    |        | 576  |    |

#### SALES UNIT sqft

**WARNING** The information contained in this packing list is for guidance only, the contents of the packing may vary. Please consult our sales representatives for an exact list.