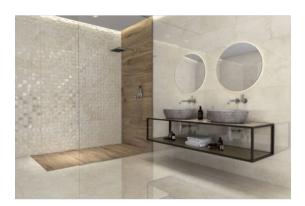

# PRODUCT DESERT MARFIL

12"x24" | Glossy | Porcelain





## **ROOM SCENES**





### **TECHNICAL DATA**

NAME: Desert Marfil CODE: 15722758 SIZE: 12"x24"

FAMILY: Ceramics SERIES: Desert FINISH: Glossy LOOK: Stone

TYPOLOGY: Porcelain COLORS: Ivory

TYPE OF PIECE: Field Tile

PEI RAITING: 4

SHADE VARIATION: V2



### **PACKING**

|         |              | BOX |      |    | PALLET |      |    |
|---------|--------------|-----|------|----|--------|------|----|
| Size    | Product type | pcs | sqft | lb | boxes  | sqft | lb |
| 12"x24" | Field Tile   | 8   | 16   |    |        | 960  |    |

#### **SALES UNIT** sqft

**WARNING** The information contained in this packing list is for guidance only, the contents of the packing may vary. Please consult our sales representatives for an exact list.