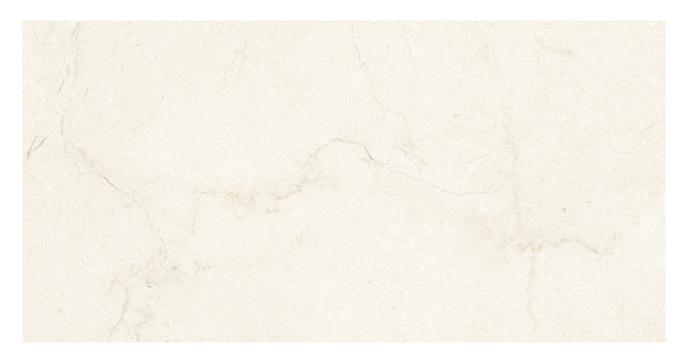

# PRODUCT DESERT MARFIL

12"x24" | Glossy | Porcelain

### **TECHNICAL DATA**

NAME: Desert Marfil CODE: 15722758 SIZE: 12"x24"

FAMILY: Ceramics SERIES: Desert FINISH: Glossy LOOK: Stone

TYPOLOGY: Porcelain COLORS: Ivory

TYPE OF PIECE: Field Tile

PEI RAITING: 4