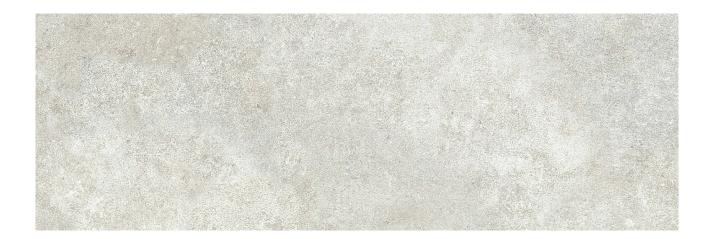

## PRODUCT MADRID 3X9\" CREAM

3"x9" | Subway Tile

## **TECHNICAL DATA**

CODE: QUMD-CR-1 NAME: Madrid 3x9" Cream SERIES: Madrid SIZE: 3"x9" FINISH: Gloss LOOK: Subway Tile SHADE VARIATION: V3 STYLE: Traditional SUITABLE FOR: Backsplash,Indoor,Shower TYPOLOGY: Ceramic TYPE OF PIECE: Field Tile USE: Wall only