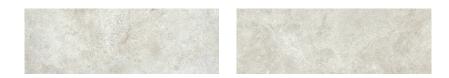

## PRODUCT MADRID 3X9\" CREAM

3"x9" | Subway Tile



## **GRAPHIC VARIETY**







## **TECHNICAL DATA**

CODE: QUMD-CR-1 NAME: Madrid 3x9" Cream SERIES: Madrid SIZE: 3"x9" FINISH: Gloss LOOK: Subway Tile SHADE VARIATION: V3 STYLE: Traditional SUITABLE FOR: Backsplash,Indoor,Shower TYPOLOGY: Ceramic TYPE OF PIECE: Field Tile USE: Wall only



## PACKING

|       |              | BOX |      |    | PALLET |        |    |
|-------|--------------|-----|------|----|--------|--------|----|
| Size  | Product type | pcs | sqft | lb | boxes  | sqft   | lb |
| 3"x9" | Field Tile   | 44  | 7.96 |    | 76     | 604.96 |    |

**WARNING** The information contained in this packing list is for guidance only, the contents of the packing may vary. Please consult our sales representatives for an exact list.