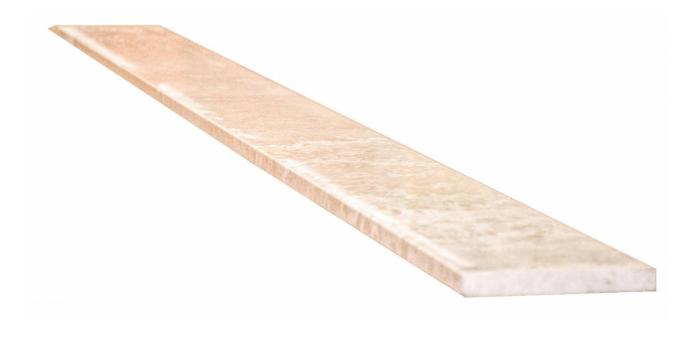

## PRODUCT BOTTICINO SILL 6X72X3/4

6"x72" | Marble Look

## **TECHNICAL DATA**

CODE: SMBO-6X72-34

NAME: Botticino Sill 6X72X3/4 SERIES: Scandola Marmi

SIZE: 6"x72" FINISH: Polish LOOK: Marble Look

NOTES: Packaged In Crates With 50 Pieces Per Crate.

TYPE OF PIECE: Trim USE: Wall only