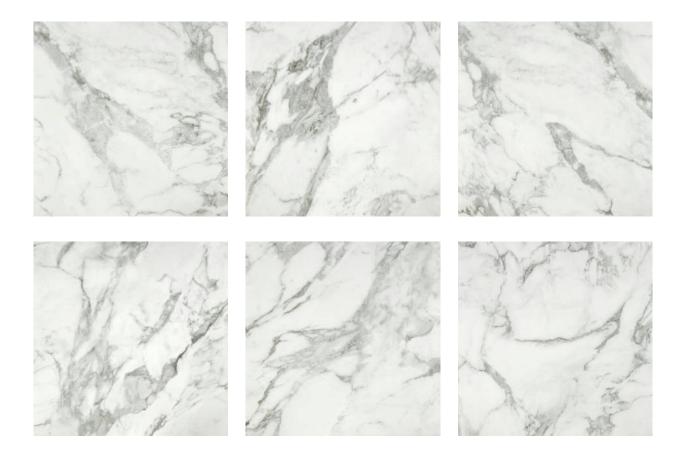

## PRODUCT ARABESCATO VERONA POLISHED 24X24

24"x24" | Marble Look





## **GRAPHIC VARIETY**





## **TECHNICAL DATA**

CODE: QULX-AR-3P NAME: Arabescato Verona Polished 24X24 SERIES: Luxury SIZE: 24"x24" FINISH: Polish LOOK: Marble Look FROST RESISTANCE: Yes PEI: 4 STYLE: Contemporary SUITABLE FOR: Indoor,Shower TYPOLOGY: Glazed Porcelain TYPE OF PIECE: Field Tile USE: Floor and Wall



## PACKING

|   |         | BOX          |     |      | PALLET |       |      |    |
|---|---------|--------------|-----|------|--------|-------|------|----|
|   | Size    | Product type | pcs | sqft | lb     | boxes | sqft | lb |
| Γ | 24"x24" | Field Tile   | 4   | 15.5 |        | 32    | 496  |    |

**WARNING** The information contained in this packing list is for guidance only, the contents of the packing may vary. Please consult our sales representatives for an exact list.