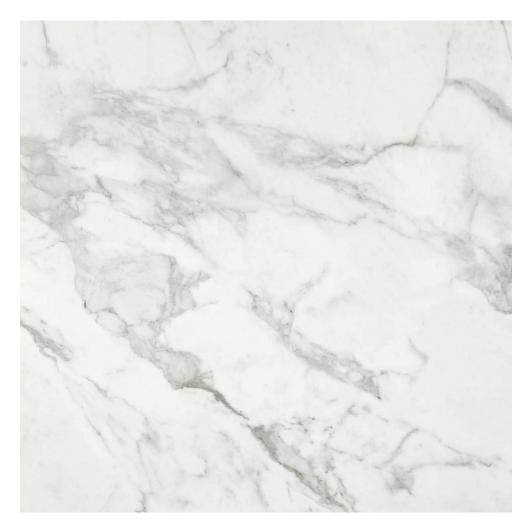

## PRODUCT ARABESCATO VERONA POLISHED 24X24

24"x24" | Marble Look





## **GRAPHIC VARIETY**





## **TECHNICAL DATA**

CODE: QULX-AR-3P NAME: Arabescato Verona Polished 24X24 SERIES: Luxury SIZE: 24"x24" FINISH: Polish LOOK: Marble Look FROST RESISTANCE: Yes PEI: 4 STYLE: Contemporary SUITABLE FOR: Indoor,Shower TYPOLOGY: Glazed Porcelain TYPE OF PIECE: Field Tile USE: Floor and Wall



## PACKING

|   |         | BOX          |     |      | PALLET |       |      |    |
|---|---------|--------------|-----|------|--------|-------|------|----|
|   | Size    | Product type | pcs | sqft | lb     | boxes | sqft | lb |
| Γ | 24"x24" | Field Tile   | 4   | 15.5 |        | 32    | 496  |    |

**WARNING** The information contained in this packing list is for guidance only, the contents of the packing may vary. Please consult our sales representatives for an ex