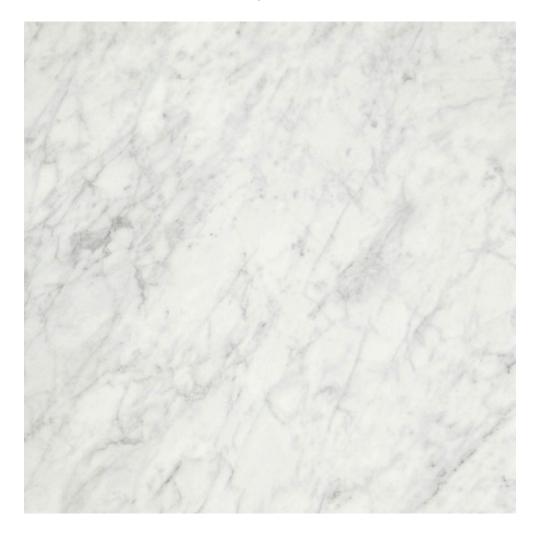

## PRODUCT SAN GIULIO GIOIA POLISHED 32X32

31"x31" | Marble Look

## **TECHNICAL DATA**

CODE: QULX-SA-5P

NAME: San Giulio Gioia Polished 32X32

SERIES: Luxury SIZE: 31"x31" FINISH: Polish LOOK: Marble Look FROST RESISTANCE: Yes

**PEI**: 4

STYLE: Contemporary

SUITABLE FOR: Indoor,Shower TYPOLOGY: Glazed Porcelain TYPE OF PIECE: Field Tile USE: Floor and Wall