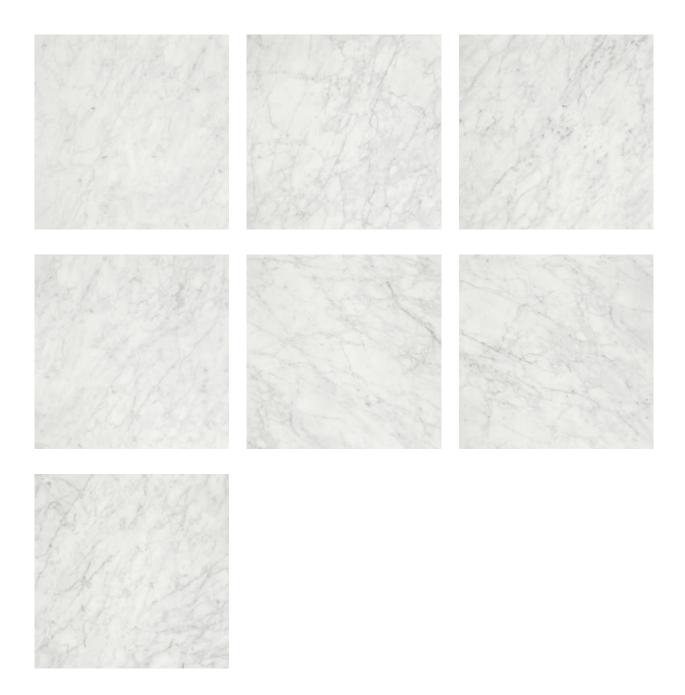

## PRODUCT SAN GIULIO GIOIA POLISHED 32X32

31"x31" | Marble Look





## **GRAPHIC VARIETY**





## **TECHNICAL DATA**

CODE: QULX-SA-5P

NAME: San Giulio Gioia Polished 32X32

SERIES: Luxury SIZE: 31"x31" FINISH: Polish LOOK: Marble Look FROST RESISTANCE: Yes

**PEI**: 4

STYLE: Contemporary

SUITABLE FOR: Indoor,Shower TYPOLOGY: Glazed Porcelain TYPE OF PIECE: Field Tile USE: Floor and Wall



## **PACKING**

|         |              | BOX |       |    | PALLET |        |    |
|---------|--------------|-----|-------|----|--------|--------|----|
| Size    | Product type | pcs | sqft  | lb | boxes  | sqft   | lb |
| 31"x31" | Field Tile   | 2   | 13.79 |    | 32     | 441.28 |    |

**WARNING** The information contained in this packing list is for guidance only, the contents of the packing may vary. Please consult our sales representatives for an exact list.