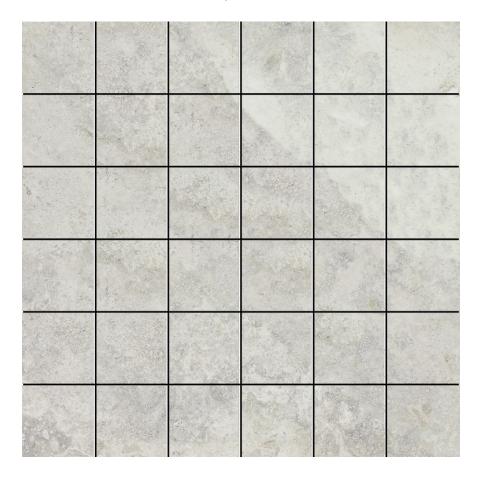

## PRODUCT PORTOFINO 2X2 MOSAIC GRIGIO

3"x3" | Stone Look

## **TECHNICAL DATA**

CODE: QUPT-GR-M

NAME: Portofino 2x2 Mosaic Grigio

SERIES: Portofino SIZE: 3"x3" FINISH: Natural LOOK: Stone Look FROST RESISTANCE: Yes MOSAIC TYPE: 2"x2"

PEI: 4

SUITABLE FOR: Indoor, Shower