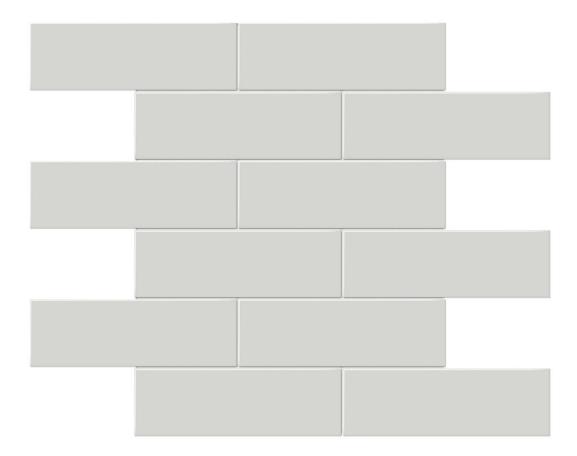

## PRODUCT 2X6 WARM GREY GLOSSY BRICK MOSAIC

11.65"x11.73" | Mono-color

## **TECHNICAL DATA**

CODE: QUTR-WA-M12G

NAME: 2x6 Warm Grey Glossy Brick Mosaic

SERIES: Traditions SIZE: 11.65"x11.73" FINISH: Gloss LOOK: Mono-color FROST RESISTANCE: Yes MOSAIC TYPE: 2"x6"

**NOTES:** Number Of Rows Per Sheet = 6