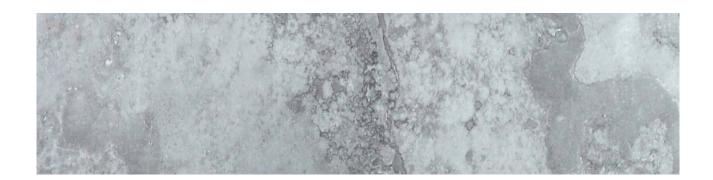

## PRODUCT GRIGIO 3X12 BULLNOSE

3"x12" | Marble Look





## **GRAPHIC VARIETY**





## **TECHNICAL DATA**

CODE: QUSI-GR-FB1

NAME: Grigio 3X12 Bullnose

SERIES: Siena SIZE: 3"x12" FINISH: Matt

LOOK: Marble Look FROST RESISTANCE: Yes STYLE: Contemporary

SUITABLE FOR: Indoor, Shower

TYPOLOGY: Porcelain TYPE OF PIECE: Bullnose USE: Floor and Wall



## **PACKING**

|        |              | BOX |      |    | PALLET |      |    |
|--------|--------------|-----|------|----|--------|------|----|
| Size   | Product type | pcs | sqft | lb | boxes  | sqft | lb |
| 3"x12" | Bullnose     | 30  |      |    |        |      |    |

**WARNING** The information contained in this packing list is for guidance only, the contents of the packing may vary. Please consult our sales representatives for an exact list.