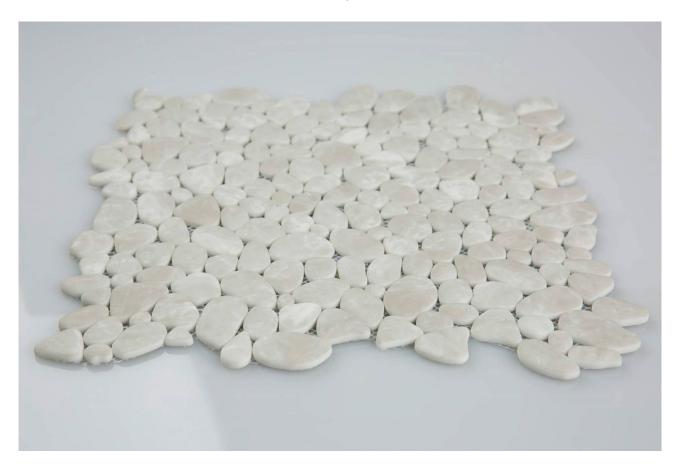

## PRODUCT 12X12 LIGHT GREY PEBBLE MOSAIC

12"x12" | Glass

## **TECHNICAL DATA**

CODE: RVEG-LG-PEB NAME: 12X12 Light Grey Pebble Mosaic SERIES: Marseilles SIZE: 12"x12" FINISH: Matt LOOK: Glass MOSAIC TYPE: Mesh-Mounted NOTES: \*\*Product Is Only Suitable For Wall And Shower Floor Installations\*\* STYLE: Classic SUITABLE FOR: Backsplash,Indoor TYPE OF PIECE: Mosaic USE: Floor and Wall