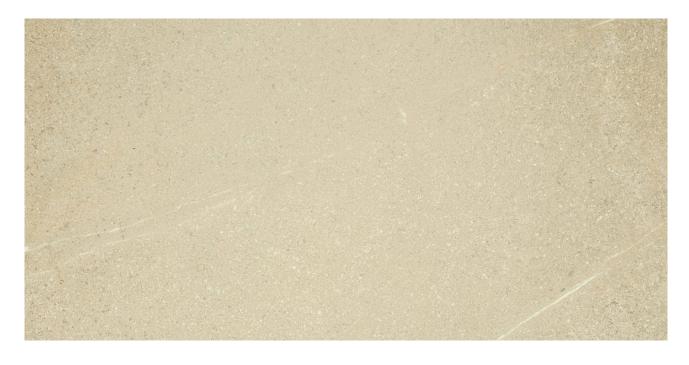

## PRODUCT BEDROCK BEIGE 12X24

12"x24" | Stone Look

## **TECHNICAL DATA**

CODE: QUFO-BE-1

NAME: Bedrock Beige 12X24

SERIES: Foundation SIZE: 12"x24" FINISH: Matt LOOK: Stone Look FROST RESISTANCE: Yes

**PEI:** 5

STYLE: Contemporary

SUITABLE FOR: Indoor|Shower

TYPOLOGY: Porcelain TYPE OF PIECE: Field Tile USE: Floor and Wall