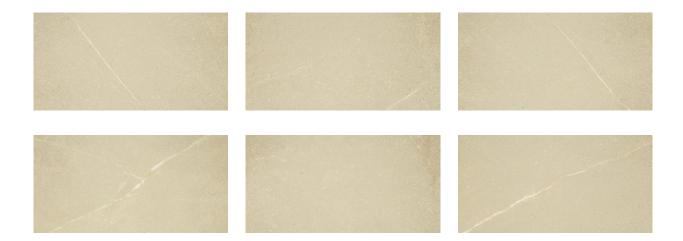

## PRODUCT BEDROCK BEIGE 12X24

12"x24" | Stone Look





## **GRAPHIC VARIETY**





## **TECHNICAL DATA**

CODE: QUFO-BE-1

NAME: Bedrock Beige 12X24

SERIES: Foundation SIZE: 12"x24" FINISH: Matt LOOK: Stone Look FROST RESISTANCE: Yes

**PEI:** 5

STYLE: Contemporary

SUITABLE FOR: Indoor|Shower

TYPOLOGY: Porcelain TYPE OF PIECE: Field Tile USE: Floor and Wall



## **PACKING**

|         |              | BOX |       |    | PALLET |       |    |
|---------|--------------|-----|-------|----|--------|-------|----|
| Size    | Product type | pcs | sqft  | lb | boxes  | sqft  | lb |
| 12"x24" | Field Tile   | 7   | 13.23 |    | 40     | 529.2 |    |

**WARNING** The information contained in this packing list is for guidance only, the contents of the packing may vary. Please consult our sales representatives for an exact list.