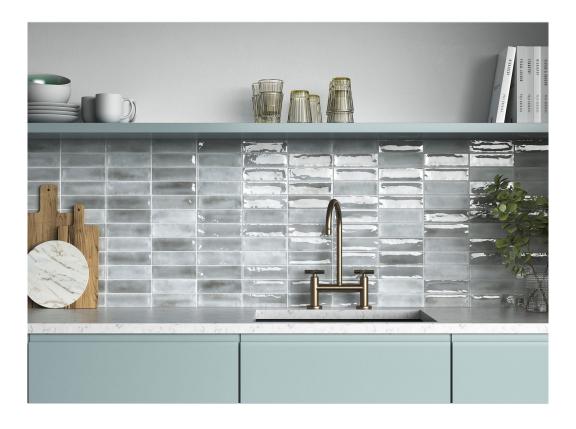

ther you're refreshing a kitchen backsplash, creating a cozy bathroom retreat, or designing an inviting outdoor area, the Qualis Ceramica Aruba Collection delivers timeless elegance and unmatched functionality. Add sophistication and durability to your next project with these versatile tiles!



## **PRODUCTS**



Aruba White Matt .39x9 Bullnose

Aruba Steel Gloss .39x9 Bullnose

Aruba Tea Glosss .39x9 Bullnose

Aruba Coal Matt .39x9 Bullnose

Aruba Steel Matt .39x9 Bullnose

Aruba Silver Matt .39x9 Bullnose



Aruba Coal Gloss .39x9 Bullnose Aruba Night Blue Matt .39x9 Bullnose Aruba Night Blue Gloss .39x9 Bullnose

Aruba Moss Matt .39x9 Bullnose Aruba Lavender Matt .39x9 Bullnose

Aruba Lavender Gloss .39x9 Bullnose

Aruba Silver Gloss .39x9 Bullnose



## **ROOM SCENES**























## **PACKING**

|       |              | BOX |      |    | PALLET |      |    |
|-------|--------------|-----|------|----|--------|------|----|
| Size  | Product type | pcs | sqft | lb | boxes  | sqft | lb |
| 2"x6" |              |     |      |    |        |      |    |

**WARNING** The information contained in this packing list is for guidance only, the contents of the packing may vary. Please consult our sales representatives for an exact list.