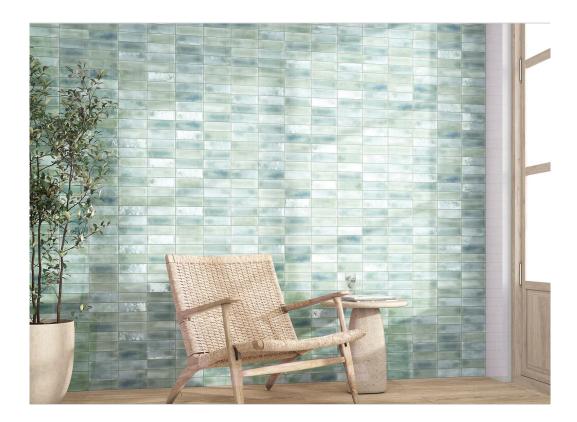

you're refreshing a kitchen backsplash, creating a cozy bathroom retreat, or designing an inviting outdoor area, the Qualis Ceramica Aruba Collection delivers timeless elegance and unmatched functionality. Add sophistication and durability to your next project with these versatile tiles!



## **PRODUCTS**



Aruba White Matt .39x9 Bullnose

Aruba Steel Gloss .39x9 Bullnose

Aruba Tea Glosss .39x9 Bullnose

Aruba Coal Matt .39x9 Bullnose

Aruba Steel Matt .39x9 Bullnose

Aruba Silver Matt .39x9 Bullnose



Aruba Coal Gloss .39x9 Bullnose Aruba Night Blue Matt .39x9 Bullnose Aruba Night Blue Gloss .39x9 Bullnose

Aruba Moss Matt .39x9 Bullnose Aruba Lavender Matt .39x9 Bullnose

Aruba Lavender Gloss .39x9 Bullnose

Aruba Silver Gloss .39x9 Bullnose



## **ROOM SCENES**























## **PACKING**

|       |              | BOX |      |    | PALLET |      |    |
|-------|--------------|-----|------|----|--------|------|----|
| Size  | Product type | pcs | sqft | lb | boxes  | sqft | lb |
| 2"x6" |              |     |      |    |        |      |    |

**WARNING** The information contained in this packing list is for guidance only, the contents of the packing may vary. Please consult our sales representatives for an exact list.