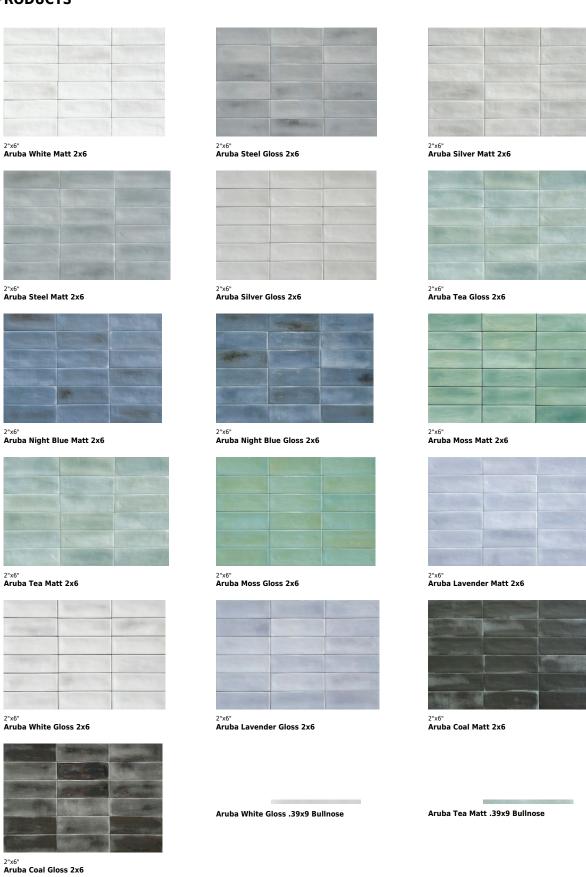

## **PRODUCTS**

Aruba White Matt .39x9 Bullnose

Aruba Steel Gloss .39x9 Bullnose

Aruba Tea Glosss .39x9 Bullnose

Aruba Coal Matt .39x9 Bullnose

Aruba Steel Matt .39x9 Bullnose

Aruba Silver Matt .39x9 Bullnose

Aruba Coal Gloss .39x9 Bullnose Aruba Night Blue Matt .39x9 Bullnose Aruba Night Blue Gloss .39x9 Bullnose

Aruba Moss Matt .39x9 Bullnose Aruba Lavender Matt .39x9 Bullnose

Aruba Lavender Gloss .39x9 Bullnose

Aruba Silver Gloss .39x9 Bullnose