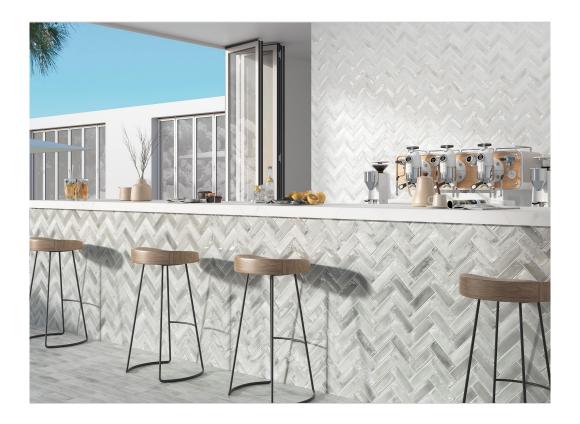

hether you're refreshing a kitchen backsplash, creating a cozy bathroom retreat, or designing an inviting outdoor area, the Qualis Ceramica Aruba Collection delivers timeless elegance and unmatched functionality. Add sophistication and durability to your next project with these versatile tiles!



## **PRODUCTS**



Aruba White Matt .39x9 Bullnose

Aruba Steel Gloss .39x9 Bullnose

Aruba Tea Glosss .39x9 Bullnose

Aruba Coal Matt .39x9 Bullnose

Aruba Steel Matt .39x9 Bullnose

Aruba Silver Matt .39x9 Bullnose



Aruba Coal Gloss .39x9 Bullnose Aruba Night Blue Matt .39x9 Bullnose Aruba Night Blue Gloss .39x9 Bullnose

Aruba Moss Matt .39x9 Bullnose Aruba Lavender Matt .39x9 Bullnose

Aruba Lavender Gloss .39x9 Bullnose

Aruba Silver Gloss .39x9 Bullnose



## **ROOM SCENES**























## **PACKING**

|       |              | BOX |      |    | PALLET |      |    |
|-------|--------------|-----|------|----|--------|------|----|
| Size  | Product type | pcs | sqft | lb | boxes  | sqft | lb |
| 2"x6" |              |     |      |    |        |      |    |

**WARNING** The information contained in this packing list is for guidance only, the contents of the packing may vary. Please consult our sales representatives for an exact list.