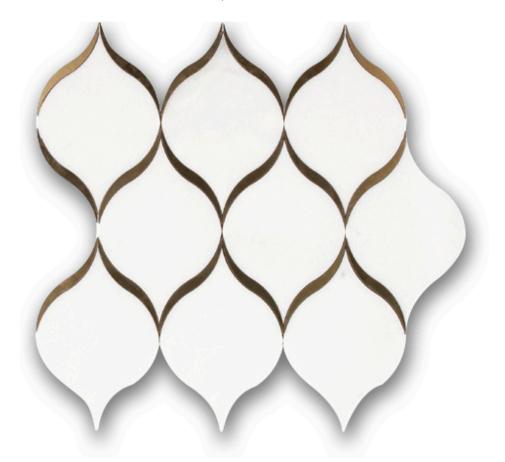

## PRODUCT GILDED LANTERN MOSAIC

3"x12" | Multi-Look Mosaics

## **TECHNICAL DATA**

CODE: RVHA062 NAME: Gilded Lantern Mosaic SERIES: Hampton Collection SIZE: 3"x12" LOOK: Multi-Look Mosaics STYLE: Contemporary TYPE OF PIECE: Mosaic USE: Floor and Wall