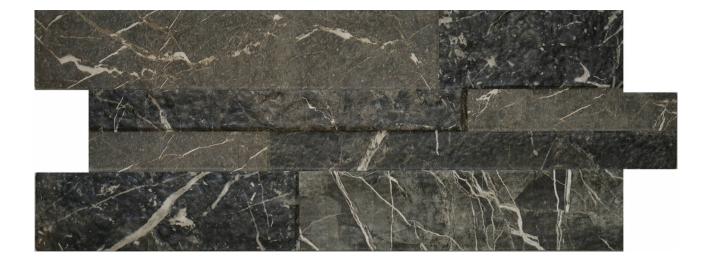

# PRODUCT DANTE NERO 6X16

6"x16" | Stone Look





## **GRAPHIC VARIETY**













## **ROOM SCENES**







#### **TECHNICAL DATA**

CODE: QUMI-DN-1 NAME: Dante Nero 6X16

SERIES: Milan SIZE: 6"x16" FINISH: Matt LOOK: Stone Look FROST RESISTANCE: Yes

STYLE: Classic

SUITABLE FOR: Indoor TYPOLOGY: Porcelain TYPE OF PIECE: Trim USE: Wall only



#### **PACKING**

|        |              | BOX |       |    | PALLET |       |    |
|--------|--------------|-----|-------|----|--------|-------|----|
| Size   | Product type | pcs | sqft  | lb | boxes  | sqft  | lb |
| 6"x16" | Trim         | 15  | 10.34 |    | 60     | 620.4 |    |

**WARNING** The information contained in this packing list is for guidance only, the contents of the packing may vary. Please consult our sales representatives for an exact list.