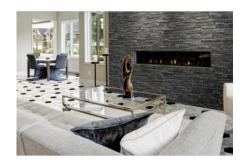

# PRODUCT DANTE NERO 6X16

6"x16" | Stone Look





## **GRAPHIC VARIETY**













## **ROOM SCENES**







#### **TECHNICAL DATA**

CODE: QUMI-DN-1 NAME: Dante Nero 6X16

SERIES: Milan SIZE: 6"x16" FINISH: Matt LOOK: Stone Look FROST RESISTANCE: Yes

STYLE: Classic

SUITABLE FOR: Indoor TYPOLOGY: Porcelain TYPE OF PIECE: Trim USE: Wall only



#### **PACKING**

|        |              | BOX |       |    | PALLET |       |    |
|--------|--------------|-----|-------|----|--------|-------|----|
| Size   | Product type | pcs | sqft  | lb | boxes  | sqft  | lb |
| 6"x16" | Trim         | 15  | 10.34 |    | 60     | 620.4 |    |

**WARNING** The information contained in this packing list is for guidance only, the contents of the packing may vary. Please consult our sales representatives for an exact list.