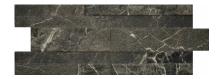

# PRODUCT DANTE NERO 6X16

6"x16" | Stone Look





## **GRAPHIC VARIETY**













## **ROOM SCENES**







#### **TECHNICAL DATA**

CODE: QUMI-DN-1 NAME: Dante Nero 6X16

SERIES: Milan SIZE: 6"x16" FINISH: Matt LOOK: Stone Look FROST RESISTANCE: Yes

STYLE: Classic

SUITABLE FOR: Indoor TYPOLOGY: Porcelain TYPE OF PIECE: Trim USE: Wall only



#### **PACKING**

|        |              | BOX |       |    | PALLET |       |    |
|--------|--------------|-----|-------|----|--------|-------|----|
| Size   | Product type | pcs | sqft  | lb | boxes  | sqft  | lb |
| 6"x16" | Trim         | 15  | 10.34 |    | 60     | 620.4 |    |

**WARNING** The information contained in this packing list is for guidance only, the contents of the packing may vary. Please consult our sales representatives for an exact list.