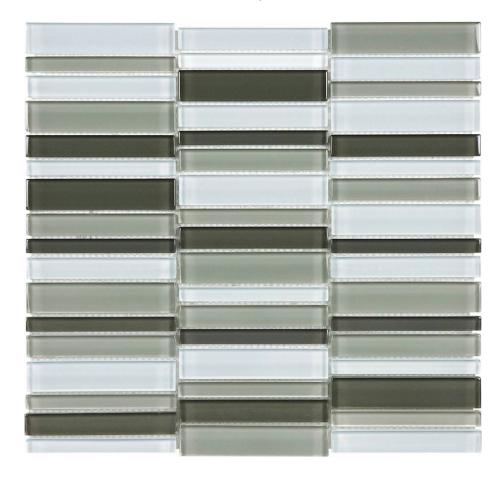

## PRODUCT MINERAL BLEND STACKED MOSAIC

11"x11" | Glass

## **GRAPHIC VARIETY**

## **TECHNICAL DATA**

CODE: AC35-065

NAME: Mineral Blend Stacked Mosaic

SERIES: Bliss Element

SIZE: 11"x11" LOOK: Glass STYLE: Classic

SUITABLE FOR: Backsplash,Indoor

TYPOLOGY: Glass
TYPE OF PIECE: Mosaic

USE: Wall only