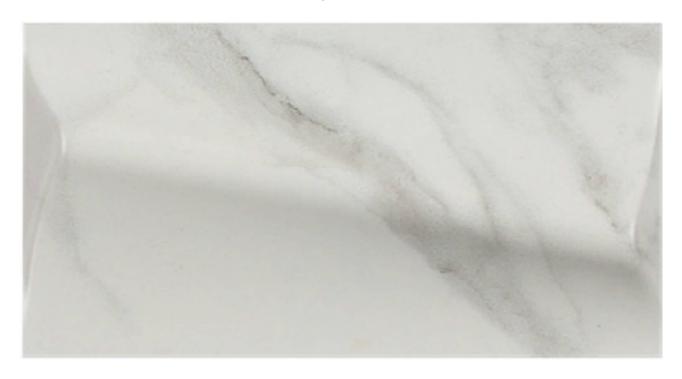

## PRODUCT FIELD TILE 4" X 8" ESCARPMENT

4"x8" | Marble Look

## **TECHNICAL DATA**

CODE: RVHA075

NAME: Field Tile 4" X 8" Escarpment

**SERIES:** Hampton Collection

SIZE: 4"x8"

LOOK: Marble Look STYLE: Contemporary

SUITABLE FOR: Backsplash|Indoor|Shower

TYPOLOGY: Ceramic TYPE OF PIECE: Field Tile