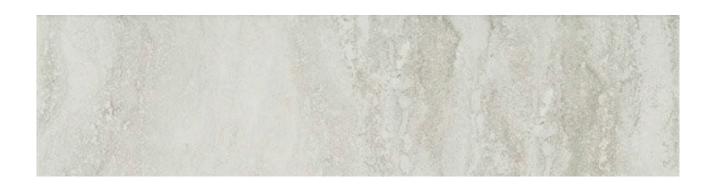

## PRODUCT GRIGIO MATTE 3X12 BULLNOSE

3"x12" | Marble Look

## **TECHNICAL DATA**

CODE: QUNE-GR-SBMN

NAME: Grigio Matte 3X12 Bullnose

SERIES: Nevada SIZE: 3"x12" FINISH: Matt LOOK: Marble Look FROST RESISTANCE: Yes

**PEI**: 4

STYLE: Contemporary SUITABLE FOR: Indoor TYPOLOGY: Porcelain TYPE OF PIECE: Bullnose USE: Floor and Wall