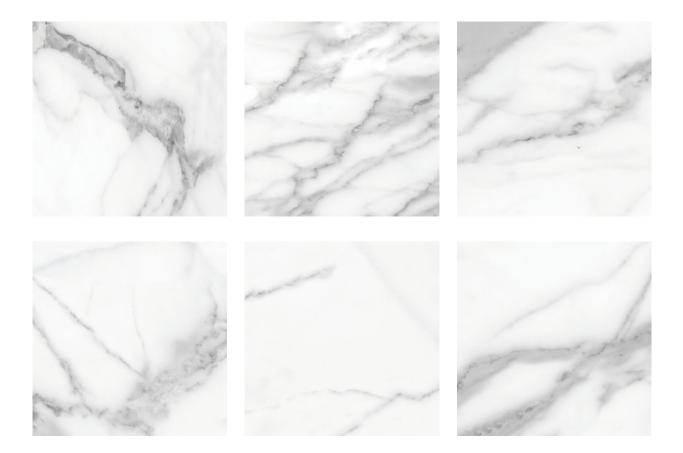

## PRODUCT FLORENCE 13X13F STATUARIO MATTE

13"x13" | Marble Look





## **GRAPHIC VARIETY**





## **TECHNICAL DATA**

CODE: QUFC-ST-1 NAME: Florence 13X13F Statuario Matte SERIES: Florence SIZE: 13"x13" FINISH: Matte LOOK: Marble Look FROST RESISTANCE: Yes PEI: 4 SHADE VARIATION: V3 STYLE: Traditional, Contemporary SUITABLE FOR: Indoor, Outdoor, Pool, Backsplash, Shower TYPOLOGY: Glazed Porcelain TYPE OF PIECE: Field Tile USE: Floor and Wall



## PACKING

|         |              | BOX |      |    | PALLET |      |    |
|---------|--------------|-----|------|----|--------|------|----|
| Size    | Product type | pcs | sqft | lb | boxes  | sqft | lb |
| 13"x13" |              |     |      |    |        |      |    |

**WARNING** The information contained in this packing list is for guidance only, the contents of the packing may vary. Please consult our sales representatives for a