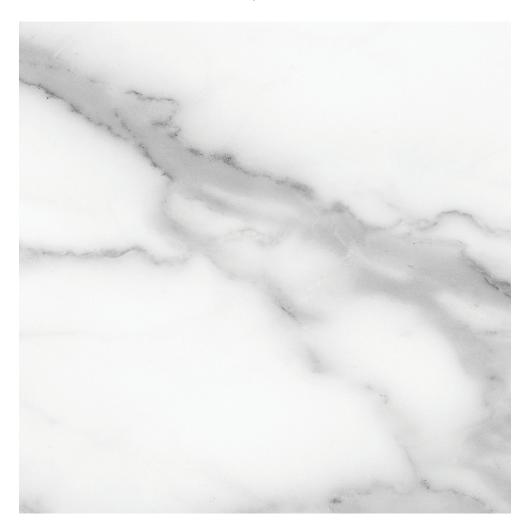

## PRODUCT FLORENCE 13X13F STATUARIO MATTE

13"x13" | Marble Look

## **TECHNICAL DATA**

CODE: QUFC-ST-1 NAME: Florence 13X13F Statuario Matte SERIES: Florence SIZE: 13"x13" FINISH: Matte LOOK: Marble Look FROST RESISTANCE: Yes PEI: 4 SHADE VARIATION: V3 STYLE: Traditional, Contemporary SUITABLE FOR: Indoor, Outdoor, Pool, Backsplash, Shower TYPOLOGY: Glazed Porcelain TYPE OF PIECE: Field Tile USE: Floor and Wall