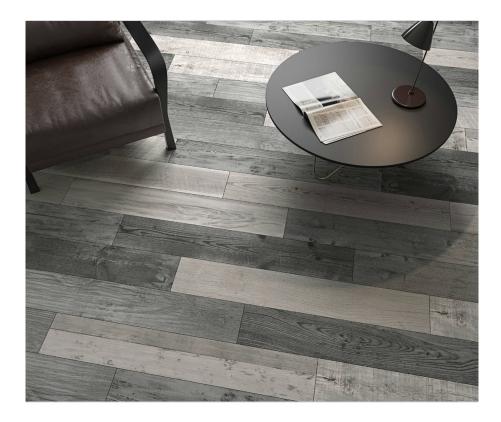

## SERIES DAKOTA

Wood Look



Qualis Ceramica Dakota is a collection suffused with all the character and personality of worn wood. Thanks to innovations in design, it unites all the finest characteristics of oak, larch, and elm wood in shades of differing hues. If you're looking for a porcelain wood floor with vintage charm, this is it!





## **PRODUCTS**





8"x47" Cold 8X47

8"x47" **Warm 8X47** 



## **ROOM SCENES**













## **PACKING**

| l |        | BOX          |     |       | PALLET |       |      |    |
|---|--------|--------------|-----|-------|--------|-------|------|----|
| ı | Size   | Product type | pcs | sqft  | lb     | boxes | sqft | lb |
|   | 8"x47" | Field Tile   | 10  | 25.84 |        | 44    |      |    |

**WARNING** The information contained in this packing list is for guidance only, the contents of the packing may vary. Please consult our sales representatives for an exact list.