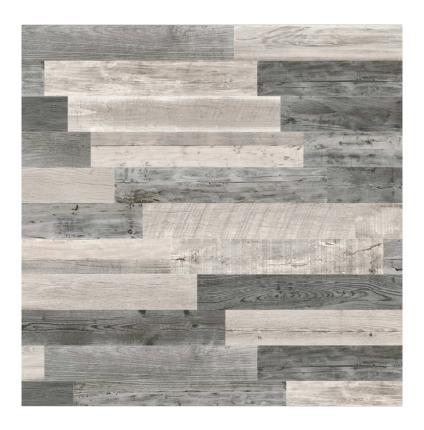

## SERIES DAKOTA

Wood Look

Qualis Ceramica Dakota is a collection suffused with all the character and personality of worn wood. Thanks to innovations in design, it unites all the finest characteristics of oak, larch, and elm wood in shades of differing hues. If you're looking for a porcelain wood floor with vintage charm, this is it!

## **PRODUCTS**

8"x47" Cold 8X47

8"x47" **Warm 8X47** 