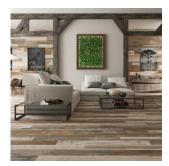

## SERIES DAKOTA

Wood Look



Qualis Ceramica Dakota is a collection suffused with all the character and personality of worn wood. Thanks to innovations in design, it unites all the finest characteristics of oak, larch, and elm wood in shades of differing hues. If you're looking for a porcelain wood floor with vintage charm, this is it!





## **PRODUCTS**





8"x47" Cold 8X47

8"x47" **Warm 8X47** 



## **ROOM SCENES**













## **PACKING**

| l |        | BOX          |     |       | PALLET |       |      |    |
|---|--------|--------------|-----|-------|--------|-------|------|----|
| ı | Size   | Product type | pcs | sqft  | lb     | boxes | sqft | lb |
|   | 8"x47" | Field Tile   | 10  | 25.84 |        | 44    |      |    |

**WARNING** The information contained in this packing list is for guidance only, the contents of the packing may vary. Please consult our sales representatives for an exact list.