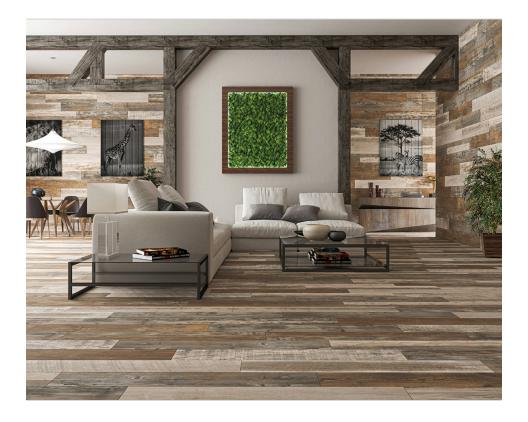

## SERIES DAKOTA

Wood Look



Qualis Ceramica Dakota is a collection suffused with all the character and personality of worn wood. Thanks to innovations in design, it unites all the finest characteristics of oak, larch, and elm wood in shades of differing hues. If you're looking for a porcelain wood floor with vintage charm, this is it!





## **PRODUCTS**





8"x47" Cold 8X47

8"x47" **Warm 8X47** 



## **ROOM SCENES**













## **PACKING**

| l |        | BOX          |     |       | PALLET |       |      |    |
|---|--------|--------------|-----|-------|--------|-------|------|----|
| ı | Size   | Product type | pcs | sqft  | lb     | boxes | sqft | lb |
|   | 8"x47" | Field Tile   | 10  | 25.84 |        | 44    |      |    |

**WARNING** The information contained in this packing list is for guidance only, the contents of the packing may vary. Please consult our sales representatives for an exact list.