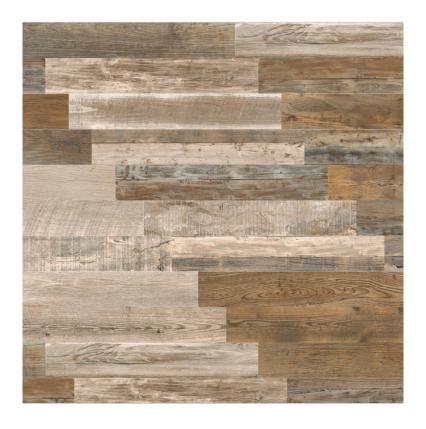

## SERIES DAKOTA

Wood Look

Qualis Ceramica Dakota is a collection suffused with all the character and personality of worn wood. Thanks to innovations in design, it unites all the finest characteristics of oak, larch, and elm wood in shades of differing hues. If you're looking for a porcelain wood floor with vintage charm, this is it!

## **PRODUCTS**

8"x47" Cold 8X47

8"x47" **Warm 8X47** 