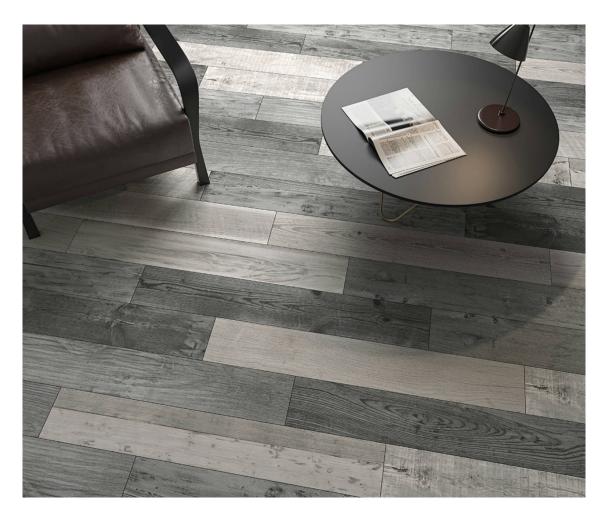

## SERIES DAKOTA

Wood Look



Qualis Ceramica Dakota is a collection suffused with all the character and personality of worn wood. Thanks to innovations in design, it unites all the finest characteristics of oak, larch, and elm wood in shades of differing hues. If you're looking for a porcelain wood floor with vintage charm, this is it!





## **PRODUCTS**





8"x47" Cold 8X47

8"x47" **Warm 8X47** 



## **ROOM SCENES**













## **PACKING**

| l |        | BOX          |     |       | PALLET |       |      |    |
|---|--------|--------------|-----|-------|--------|-------|------|----|
| ı | Size   | Product type | pcs | sqft  | lb     | boxes | sqft | lb |
|   | 8"x47" | Field Tile   | 10  | 25.84 |        | 44    |      |    |

**WARNING** The information contained in this packing list is for guidance only