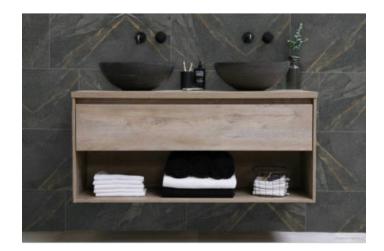

# PRODUCT CAPRI DARK GREY 12X24

12"x24" | Stone Look





## **GRAPHIC VARIETY**









## **ROOM SCENES**







#### **TECHNICAL DATA**

CODE: QUCJ-DA-1

NAME: Capri Dark Grey 12X24

SERIES: Capri SIZE: 12"x24" FINISH: Natural LOOK: Stone Look FROST RESISTANCE: Yes

**PEI**: 4

SHADE VARIATION: V4 STYLE: Contemporary

SUITABLE FOR: Indoor, Outdoor

TYPOLOGY: Porcelain TYPE OF PIECE: Field tile USE: Floor and Wall



#### **PACKING**

|         |              | BOX |      |    | PALLET |      |    |
|---------|--------------|-----|------|----|--------|------|----|
| Size    | Product type | pcs | sqft | lb | boxes  | sqft | lb |
| 12"x24" |              |     |      |    |        |      |    |

**WARNING** The information contained in this packing list is for guidance only, the contents of the packing may vary. Please consult our sales representatives for an exact list.