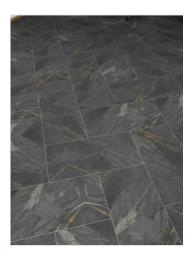

# PRODUCT CAPRI DARK GREY 12X24

12"x24" | Stone Look





## **GRAPHIC VARIETY**









## **ROOM SCENES**







#### **TECHNICAL DATA**

CODE: QUCJ-DA-1

NAME: Capri Dark Grey 12X24

SERIES: Capri SIZE: 12"x24" FINISH: Natural LOOK: Stone Look FROST RESISTANCE: Yes

**PEI**: 4

SHADE VARIATION: V4 STYLE: Contemporary

SUITABLE FOR: Indoor, Outdoor

TYPOLOGY: Porcelain TYPE OF PIECE: Field tile USE: Floor and Wall



#### **PACKING**

|         |              | BOX |      |    | PALLET |      |    |
|---------|--------------|-----|------|----|--------|------|----|
| Size    | Product type | pcs | sqft | lb | boxes  | sqft | lb |
| 12"x24" |              |     |      |    |        |      |    |

**WARNING** The information contained in this packing list is for guidance only, the contents of the packing may vary. Please consult our sales representatives for an exact list.