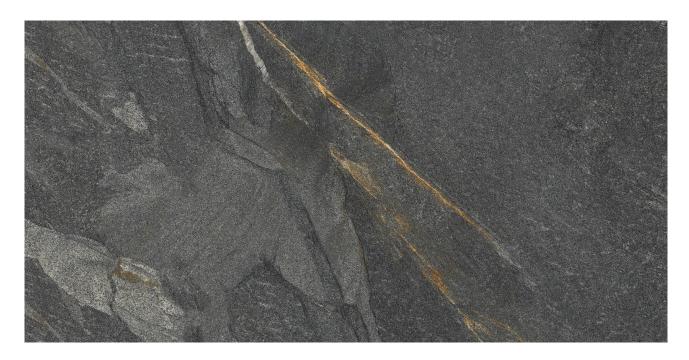

# PRODUCT CAPRI DARK GREY 12X24

12"x24" | Stone Look





## **GRAPHIC VARIETY**









## **ROOM SCENES**







#### **TECHNICAL DATA**

CODE: QUCJ-DA-1

NAME: Capri Dark Grey 12X24

SERIES: Capri SIZE: 12"x24" FINISH: Natural LOOK: Stone Look FROST RESISTANCE: Yes

**PEI**: 4

SHADE VARIATION: V4 STYLE: Contemporary

SUITABLE FOR: Indoor, Outdoor

TYPOLOGY: Porcelain TYPE OF PIECE: Field tile USE: Floor and Wall



#### **PACKING**

|         |              | BOX |      |    | PALLET |      |    |
|---------|--------------|-----|------|----|--------|------|----|
| Size    | Product type | pcs | sqft | lb | boxes  | sqft | lb |
| 12"x24" |              |     |      |    |        |      |    |

**WARNING** The information contained in this packing list is for guidance only, the contents of the packing may vary. Please consult our sales rep