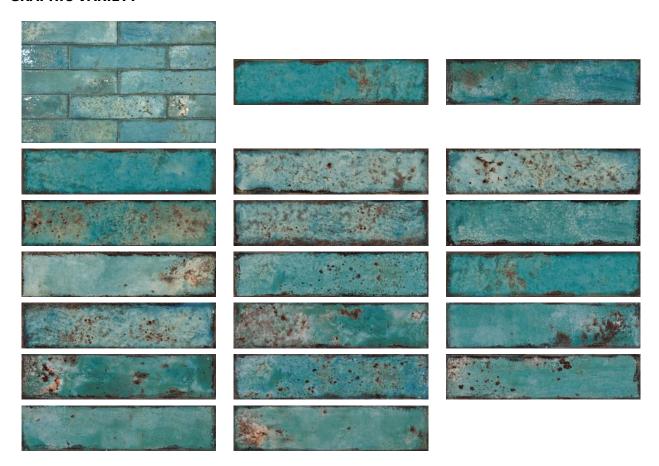

## **GRAPHIC VARIETY**

## **TECHNICAL DATA**

CODE: QUJA-TE-1

NAME: Jamaica Teal 3x11

SERIES: Jamaica SIZE: 3"x11" FINISH: Gloss

FROST RESISTANCE: Yes

**PEI**: 4

STYLE: Contemporary

SUITABLE FOR: Indoor | Outdoor | Pool | Backsplash | Shower

TYPOLOGY: Porcelain
TYPE OF PIECE: Field Tile
USE: Floor and Wall