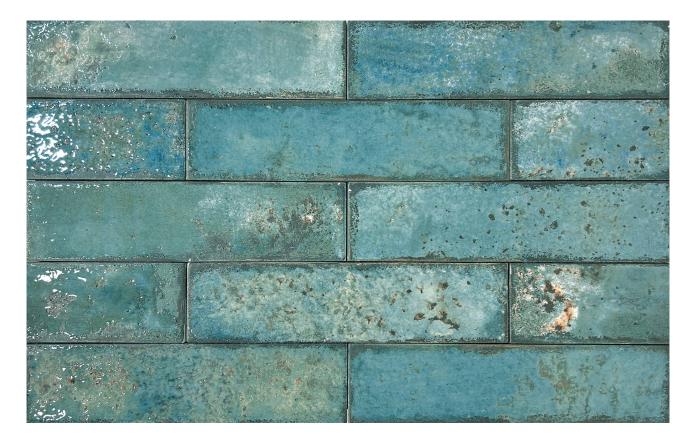

## PRODUCT JAMAICA TEAL 3X11

3"x11" |

## **TECHNICAL DATA**

CODE: QUJA-TE-1

NAME: Jamaica Teal 3x11

SERIES: Jamaica SIZE: 3"x11" FINISH: Gloss

FROST RESISTANCE: Yes

**PEI**: 4

STYLE: Contemporary

SUITABLE FOR: Indoor | Outdoor | Pool | Backsplash | Shower

TYPOLOGY: Porcelain
TYPE OF PIECE: Field Tile
USE: Floor and Wall