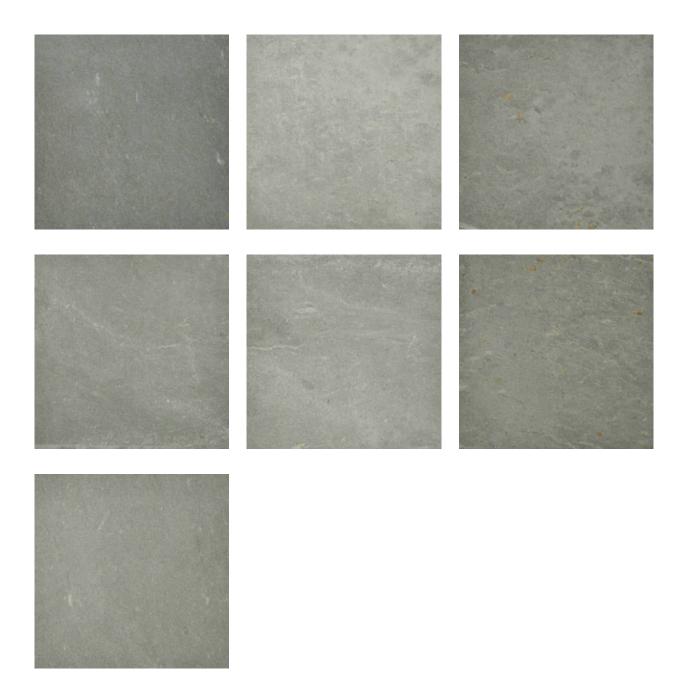

## PRODUCT ELYSEE DENIM 24X24

24"x24" | Concrete





## **GRAPHIC VARIETY**





## **TECHNICAL DATA**

CODE: QUPA-EL-2

NAME: Elysee Denim 24X24

SERIES: Palace SIZE: 24"x24" FINISH: Matt LOOK: Concrete

FROST RESISTANCE: Yes

**PEI:** 5

STYLE: Contemporary
SUITABLE FOR: Indoor
TYPOLOGY: Porcelain
TYPE OF PIECE: Field Tile
USE: Floor and Wall



## **PACKING**

|         |              | BOX |       |    | PALLET |       |    |
|---------|--------------|-----|-------|----|--------|-------|----|
| Size    | Product type | pcs | sqft  | lb | boxes  | sqft  | lb |
| 24"x24" | Field Tile   | 3   | 11.62 |    | 40     | 464.8 |    |

**WARNING** The information contained in this packing list is for guidance only, the contents of the packing may vary. Please consult our sales representatives for an exact list.