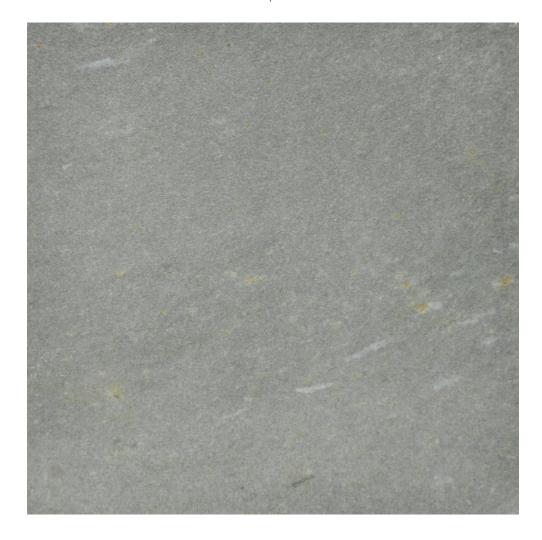

## PRODUCT ELYSEE DENIM 24X24

24"x24" | Concrete

## **TECHNICAL DATA**

CODE: QUPA-EL-2

NAME: Elysee Denim 24X24

SERIES: Palace SIZE: 24"x24" FINISH: Matt LOOK: Concrete

FROST RESISTANCE: Yes

**PEI:** 5

STYLE: Contemporary
SUITABLE FOR: Indoor
TYPOLOGY: Porcelain
TYPE OF PIECE: Field Tile
USE: Floor and Wall