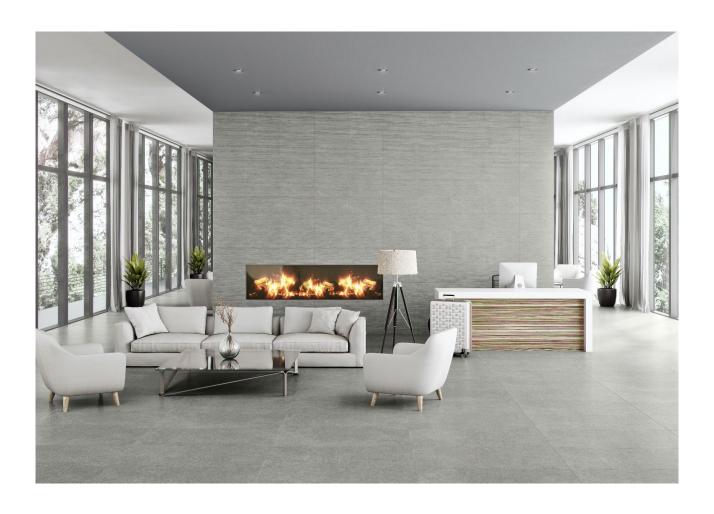

## SERIES HARDY

Ceramic and Porcelain | Floor and Wall





## **PRODUCTS**

POR HARDY CALM 24X48 RECT 24"x48" | | NO

POR HARDY CONCRETE 24X48 RECT 24"x48" || NO

POR HARDY PLUMB 24X48 RECT 24"x48" | | NO

POR HARDY WHITE 24X48 RECT 24"x48" | | NO



CER HARDY CALM NATURAL RECT 16"x48" | White Body Tile | Stock

CER HARDY CONCRETE NATURAL RECT 16"x48" | White Body Tile | Stock

CER HARDY RIB LINE CALM NATURAL RECT 16"x48" | White Body Tile | Stock

CER HARDY RIB LINE CONCRETE NATURAL RECT 16"x48" | White Body Tile | Stock

CER HARDY RIB LINE WHITE NATURAL RECT 16X48 16"x48" | White Body Tile | Stock

CER HARDY WHITE NATURAL RECT 16X48 16"x48" | White Body Tile | Stock

Results shown represent a rough approximation. This document does not constitute a contractual relationship. To place orders or check product availability, please contact the co