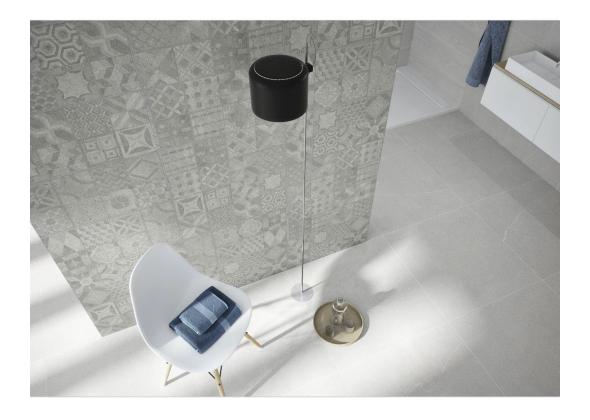

CT 24"x48" | | NO

POR HARDY CONCRETE 24X48 RECT 24"x48" || NO

POR HARDY PLUMB 24X48 RECT 24"x48" | | NO

POR HARDY WHITE 24X48 RECT 24"x48" | | NO



CER HARDY CALM NATURAL RECT 16"x48" | White Body Tile | Stock

CER HARDY CONCRETE NATURAL RECT 16"x48" | White Body Tile | Stock

CER HARDY RIB LINE CALM NATURAL RECT 16"x48" | White Body Tile | Stock

CER HARDY RIB LINE CONCRETE NATURAL RECT 16"x48" | White Body Tile | Stock

CER HARDY RIB LINE WHITE NATURAL RECT 16X48 16"x48" | White Body Tile | Stock

CER HARDY WHITE NATURAL RECT 16X48 16"x48" | White Body Tile | Stock

Results shown represent a rough approximation. This document does not constitute a contractual relationship. To place orders or check product availability, please contact the company.



## **ROOM SCENES**