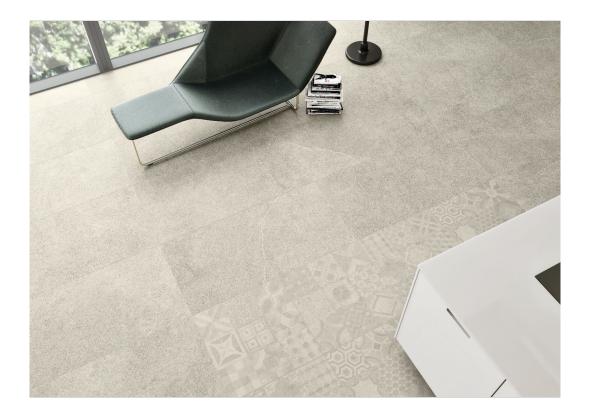

| | NO

POR HARDY CONCRETE 24X48 RECT 24"x48" || NO

POR HARDY PLUMB 24X48 RECT 24"x48" | | NO

POR HARDY WHITE 24X48 RECT 24"x48" | | NO



CER HARDY CALM NATURAL RECT 16"x48" | White Body Tile | Stock

CER HARDY CONCRETE NATURAL RECT 16"x48" | White Body Tile | Stock

CER HARDY RIB LINE CALM NATURAL RECT 16"x48" | White Body Tile | Stock

CER HARDY RIB LINE CONCRETE NATURAL RECT 16"x48" | White Body Tile | Stock

CER HARDY RIB LINE WHITE NATURAL RECT 16X48 16"x48" | White Body Tile | Stock

CER HARDY WHITE NATURAL RECT 16X48 16"x48" | White Body Tile | Stock

Results shown represent a rough approximation. This document does not constitute a contractual relationship. To place orders or check product availability, please contact the company.



## **ROOM SCENES**