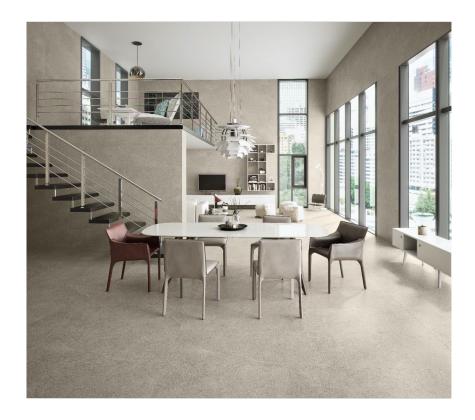

RECT 24"x48" | | NO

POR HARDY CONCRETE 24X48 RECT 24"x48" || NO

POR HARDY PLUMB 24X48 RECT 24"x48" | | NO

POR HARDY WHITE 24X48 RECT 24"x48" | | NO



CER HARDY CALM NATURAL RECT 16"x48" | White Body Tile | Stock

CER HARDY CONCRETE NATURAL RECT 16"x48" | White Body Tile | Stock

CER HARDY RIB LINE CALM NATURAL RECT 16"x48" | White Body Tile | Stock

CER HARDY RIB LINE CONCRETE NATURAL RECT 16"x48" | White Body Tile | Stock

CER HARDY RIB LINE WHITE NATURAL RECT 16X48 16"x48" | White Body Tile | Stock

CER HARDY WHITE NATURAL RECT 16X48 16"x48" | White Body Tile | Stock

Results shown represent a rough approximation. This document does not constitute a contractual relationship. To place orders or check product availability, please contact the company.



## **ROOM SCENES**