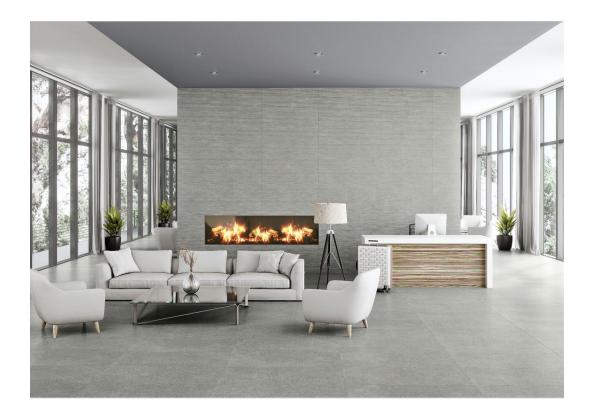

CALM 24X48 RECT 24"x48" | | NO

POR HARDY CONCRETE 24X48 RECT 24"x48" || NO

POR HARDY PLUMB 24X48 RECT 24"x48" | | NO

POR HARDY WHITE 24X48 RECT 24"x48" | | NO



CER HARDY CALM NATURAL RECT 16"x48" | White Body Tile | Stock

CER HARDY CONCRETE NATURAL RECT 16"x48" | White Body Tile | Stock

CER HARDY RIB LINE CALM NATURAL RECT 16"x48" | White Body Tile | Stock

CER HARDY RIB LINE CONCRETE NATURAL RECT 16"x48" | White Body Tile | Stock

CER HARDY RIB LINE WHITE NATURAL RECT 16X48 16"x48" | White Body Tile | Stock

CER HARDY WHITE NATURAL RECT 16X48 16"x48" | White Body Tile | Stock

Results shown represent a rough approximation. This document does not constitute a contractual relationship. To place orders or check product availability, please contact the company.



## **ROOM SCENES**