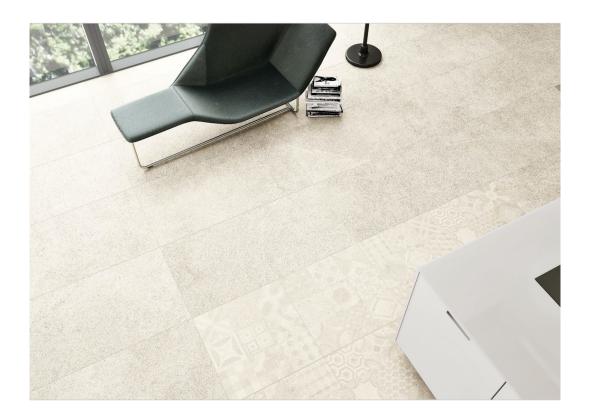

| NO

POR HARDY CONCRETE 24X48 RECT 24"x48" || NO

POR HARDY PLUMB 24X48 RECT 24"x48" | | NO

POR HARDY WHITE 24X48 RECT 24"x48" | | NO



CER HARDY CALM NATURAL RECT 16"x48" | White Body Tile | Stock

CER HARDY CONCRETE NATURAL RECT 16"x48" | White Body Tile | Stock

CER HARDY RIB LINE CALM NATURAL RECT 16"x48" | White Body Tile | Stock

CER HARDY RIB LINE CONCRETE NATURAL RECT 16"x48" | White Body Tile | Stock

CER HARDY RIB LINE WHITE NATURAL RECT 16X48 16"x48" | White Body Tile | Stock

CER HARDY WHITE NATURAL RECT 16X48 16"x48" | White Body Tile | Stock

Results shown represent a rough approximation. This document does not constitute a contractual relationship. To place orders or check product availability, please contact the company.



## **ROOM SCENES**