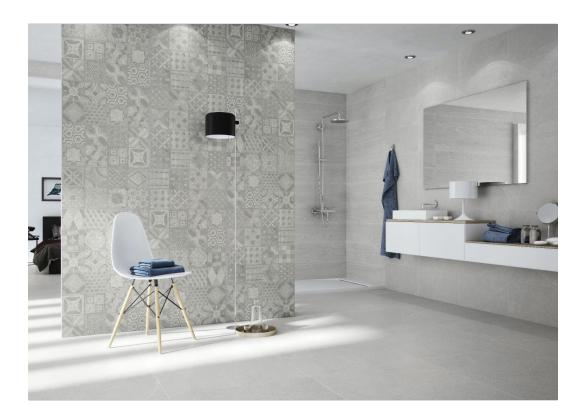

4"x48" | | NO

POR HARDY CONCRETE 24X48 RECT 24"x48" || NO

POR HARDY PLUMB 24X48 RECT 24"x48" | | NO

POR HARDY WHITE 24X48 RECT 24"x48" | | NO



CER HARDY CALM NATURAL RECT 16"x48" | White Body Tile | Stock

CER HARDY CONCRETE NATURAL RECT 16"x48" | White Body Tile | Stock

CER HARDY RIB LINE CALM NATURAL RECT 16"x48" | White Body Tile | Stock

CER HARDY RIB LINE CONCRETE NATURAL RECT 16"x48" | White Body Tile | Stock

CER HARDY RIB LINE WHITE NATURAL RECT 16X48 16"x48" | White Body Tile | Stock

CER HARDY WHITE NATURAL RECT 16X48 16"x48" | White Body Tile | Stock

Results shown represent a rough approximation. This document does not constitute a contractual relationship. To place orders or check product availability, please contact the company.



## **ROOM SCENES**