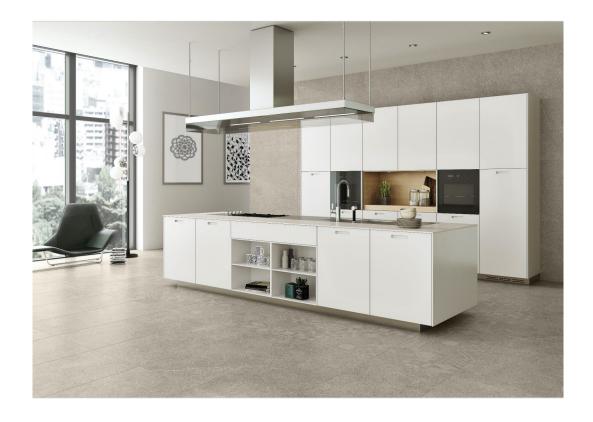

x48" | | NO

POR HARDY CONCRETE 24X48 RECT 24"x48" || NO

POR HARDY PLUMB 24X48 RECT 24"x48" | | NO

POR HARDY WHITE 24X48 RECT 24"x48" | | NO



CER HARDY CALM NATURAL RECT 16"x48" | White Body Tile | Stock

CER HARDY CONCRETE NATURAL RECT 16"x48" | White Body Tile | Stock

CER HARDY RIB LINE CALM NATURAL RECT 16"x48" | White Body Tile | Stock

CER HARDY RIB LINE CONCRETE NATURAL RECT 16"x48" | White Body Tile | Stock

CER HARDY RIB LINE WHITE NATURAL RECT 16X48 16"x48" | White Body Tile | Stock

CER HARDY WHITE NATURAL RECT 16X48 16"x48" | White Body Tile | Stock

Results shown represent a rough approximation. This document does not constitute a contractual relationship. To place orders or check product availability, please contact the company.



## **ROOM SCENES**