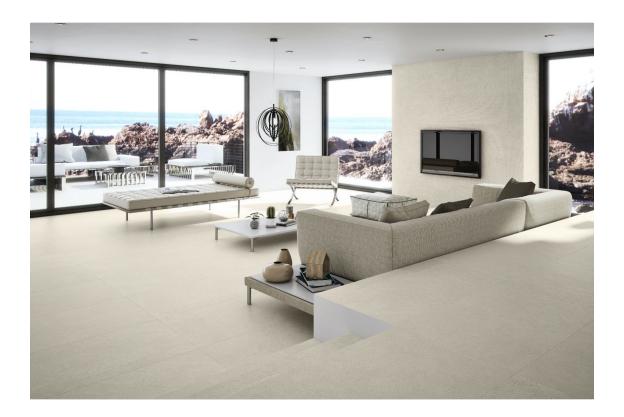

O

POR HARDY CONCRETE 24X48 RECT 24"x48" || NO

POR HARDY PLUMB 24X48 RECT 24"x48" | | NO

POR HARDY WHITE 24X48 RECT 24"x48" | | NO



CER HARDY CALM NATURAL RECT 16"x48" | White Body Tile | Stock

CER HARDY CONCRETE NATURAL RECT 16"x48" | White Body Tile | Stock

CER HARDY RIB LINE CALM NATURAL RECT 16"x48" | White Body Tile | Stock

CER HARDY RIB LINE CONCRETE NATURAL RECT 16"x48" | White Body Tile | Stock

CER HARDY RIB LINE WHITE NATURAL RECT 16X48 16"x48" | White Body Tile | Stock

CER HARDY WHITE NATURAL RECT 16X48 16"x48" | White Body Tile | Stock

Results shown represent a rough approximation. This document does not constitute a contractual relationship. To place orders or check product availability, please contact the company.



## **ROOM SCENES**