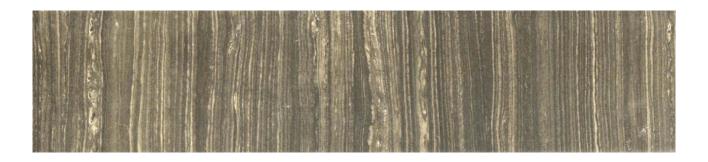

## PRODUCT 3X12 POLISHED NATURAL BULLNOSE

3"x12" | Glazed Porcelain | Tile

## **TECHNICAL DATA**

CODE: AC69-845 NAME: 3X12 Polished Natural Bullnose SIZE: 3"x12" SERIES: Eramosa FINISH: Polish LOOK: Marble Look FAMILY: Tile FROST RESISTANCE: Yes PEI: 4 TYPOLOGY: Glazed Porcelain TYPE OF PIECE: Bullnose USE: Floor and Wall